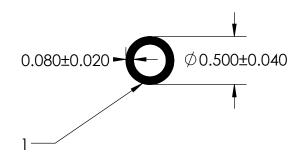

## NOTES:

1) CLOSED CELL EPDM SPONGE RUBBER (0.400 G/CM<sup>3</sup>)

|                                                       |                                                                                                                                                                                       |                                                         |           | No. and No. |                      |              |  |
|-------------------------------------------------------|---------------------------------------------------------------------------------------------------------------------------------------------------------------------------------------|---------------------------------------------------------|-----------|-------------|----------------------|--------------|--|
|                                                       | PROPRIETARY AND CONFIDENTIAL:                                                                                                                                                         | UNLESS OTHERWISE SPECIFIED:                             | TITLE:    |             |                      |              |  |
|                                                       | THE INFORMATION CONTAINED IN THIS DRAWING IS THE SOLE PROPERTY OF UNI-GRIP,INC. ANY REPRODUCTION IN PART OR AS A WHOLE WITHOUT THE WRITTEN PERMISSION OF UNI-GRIP,INC. IS PROHIBITED. | DIMENSIONS ARE IN INCHES<br>TOLERANCES PER ARPM CLASS 3 |           | 110 BULB    |                      |              |  |
|                                                       |                                                                                                                                                                                       | 0.020 LB/FT                                             |           |             |                      |              |  |
|                                                       |                                                                                                                                                                                       | ASTM D1056 2A3                                          | SIZE      | DWG. NO.    | . NO.<br>UG-1-BL-029 | REV<br>A     |  |
|                                                       | DOCUMENT CONTROL NUMBER UG-1-EN-001-FR-(111416)                                                                                                                                       | ASTM D2000 N/A                                          | A         | A           |                      |              |  |
| P:\Engineering\Prints\Bulb Seals\110 Bulb UG-1-BL-029 |                                                                                                                                                                                       | SCALE: 1:1                                              | DR. BY L. | CLARK       | DATE 7/5/2017        | SHEET 1 OF 1 |  |