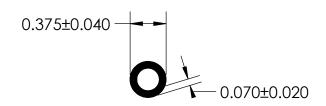

NOTES:

1) CLOSED CELL EPDM SPONGE RUBBER (0.380 G/CM<sup>3</sup>)

| REVISION BLOCK |                                                        |             | PROPRIETARY AND CONFIDENTIAL: UNLESS OTHERWISE SPECIFIED |                                                                                       | HERWISE SPECIFIED:                                      | TITLE: |          |           |                |            |
|----------------|--------------------------------------------------------|-------------|----------------------------------------------------------|---------------------------------------------------------------------------------------|---------------------------------------------------------|--------|----------|-----------|----------------|------------|
| REV.           | DATE                                                   | REVIEWED BY | CHANGES MADE                                             | THE INFORMATION CONTAINED IN THIS DRAWING IS THE SOLE PROPERTY OF UNI-GRIP.INC. ANY   | DIMENSIONS ARE IN INCHES<br>TOLERANCES PER ARPM CLASS 3 |        |          | 3/8" BULB |                |            |
| В              |                                                        |             |                                                          | REPRODUCTION IN PART OR AS A WHOLE WITHOUT THE WRITTEN PERMISSION OF UNI-GRIP.INC. IS | 0.017 LB/FT                                             |        |          |           | ·              |            |
| С              |                                                        |             |                                                          | PROHIBITED.                                                                           | ASTM D1056                                              | 2A4    | SIZE     | DWG. NO.  | UG-1-BL-082    | REV        |
| D<br>E         |                                                        |             |                                                          | DOCUMENT CONTROL NUMBER UG-1-EN-001-FR-(103018)                                       | ASTM D2000                                              | N/A    |          |           |                |            |
| P:\En          | P:\Engineering\Prints\Bulb Seals\3/8" BULB UG-1-BL-082 |             |                                                          |                                                                                       |                                                         | 1:1    | DR. BY C | . VENT    | DATE 3/23/2020 | SHEET 1 OF |