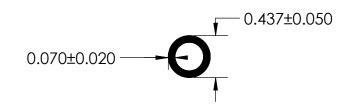

NOTES:

1) CLOSED CELL EPDM SPONGE RUBBER (0.380 G/CM<sup>3</sup>)

| REVISION BLOCK |                                                        |             |              | PROPRIETARY AND CONFIDENTIAL: UNLESS OTHERWISE SPECIFIED:                             |                                                         | TITLE: |          |           |                |              |
|----------------|--------------------------------------------------------|-------------|--------------|---------------------------------------------------------------------------------------|---------------------------------------------------------|--------|----------|-----------|----------------|--------------|
| REV.           | DATE                                                   | REVIEWED BY | CHANGES MADE | THE INFORMATION CONTAINED IN THIS DRAWING IS THE SOLE PROPERTY OF UNI-GRIP.INC. ANY   | DIMENSIONS ARE IN INCHES<br>TOLERANCES PER ARPM CLASS 3 |        |          | .437 BULB |                |              |
| В              |                                                        |             |              | REPRODUCTION IN PART OR AS A WHOLE WITHOUT THE WRITTEN PERMISSION OF UNI-GRIP.INC. IS | 0.019 LB/FT                                             |        |          |           |                |              |
| С              |                                                        |             |              | PROHIBITED.                                                                           | ASTM D1056                                              | 2A4    | SIZE     | DWG. NO.  | UG-1-BL-071    | REV          |
| D<br>E         |                                                        |             |              | DOCUMENT CONTROL NUMBER UG-1-EN-001-FR-(103018)                                       | ASTM D2000                                              | N/A    | Α        |           |                | A            |
| P:\En          | P:\Engineering\Prints\Bulb Seals\.437 BULB UG-1-BL-071 |             |              |                                                                                       |                                                         | 1:1    | DR. BY C | . VENT    | DATE 9/18/2019 | SHEET 1 OF 1 |