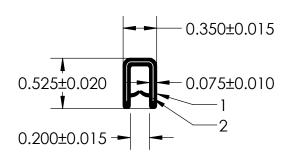

## NOTES:

- 1) 80 DUROMETER BLACK PVC (1.370 G/CM<sup>3</sup>)
- 2) 1.000" STAMPED STEEL (0.046 LB/FT)

| REVISION BLOCK                                               |      |                              |   | PROPRIETARY AND CONFIDENTIAL:                                                         | UNLESS OTHERWISE SPECIFIED:                             | TITLE:  | ITLE:    |                |           |      |
|--------------------------------------------------------------|------|------------------------------|---|---------------------------------------------------------------------------------------|---------------------------------------------------------|---------|----------|----------------|-----------|------|
| REV.                                                         | DATE | ATE REVIEWED BY CHANGES MADE |   | THE INFORMATION CONTAINED IN THIS DRAWING IS THE SOLE PROPERTY OF UNI-GRIP, INC. ANY  | DIMENSIONS ARE IN INCHES<br>TOLERANCES PER ARPM CLASS 3 | BD-1185 |          |                |           |      |
| В                                                            |      |                              |   | REPRODUCTION IN PART OR AS A WHOLE WITHOUT THE WRITTEN PERMISSION OF UNI-GRIP.INC. IS | 0.107 LB/FT                                             |         |          |                |           |      |
| С                                                            |      |                              |   | PROHIBITED.                                                                           | ASTM D1056 N/A                                          | SIZE    | DWG. NO. |                | RE        | EV   |
| D<br>F                                                       |      |                              |   | DOCUMENT CONTROL NUMBER UG-1-EN-001-FR-(103018)                                       | ASTM D2000                                              | A       | UG-1-    | ET-1000-FS-045 | F         | 4    |
| P:\Engineering\Prints\Edge Trims\BD-1185 UG-1-ET-1000-FS-045 |      |                              |   |                                                                                       | SCALE: 1:1                                              | DR. BY  | . VENT   | ATE 5/21/2019  | SHEET 1 O | )F 1 |
|                                                              |      | 5                            | 1 | 4                                                                                     | 3                                                       |         | 2        |                | 1         |      |