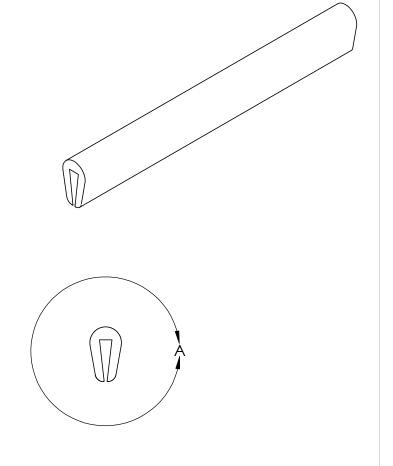

NOTES:

1) CLOSED CELL EPDM SPONGE RUBBER (0.550 G/CM<sup>3</sup>)

DETAIL A SCALE 2 : 1