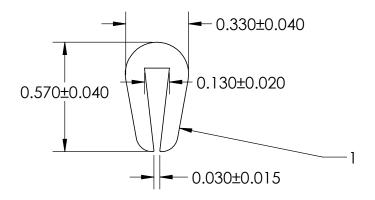

NOTES:

1) CLOSED CELL EPDM SPONGE RUBBER (0.550 G/CM<sup>3</sup>)

DETAIL A SCALE 2 : 1

## UNI-GRIP, INC.

9823 STATE ROUTE 53 N UPPER SANDUSKY, OHIO 43351

| PROPRIETAR                                         | RY AND CONFIDENTIAL:                                                                                                                                                                    | UNLESS OTHERWISE SPECIFIED:                             | TITLE:    |          |                |       |                 |
|----------------------------------------------------|-----------------------------------------------------------------------------------------------------------------------------------------------------------------------------------------|---------------------------------------------------------|-----------|----------|----------------|-------|-----------------|
| THIS DRAW                                          | THE INFORMATION CONTAINED IN THIS DRAWING IS THE SOLE PROPERTY OF UNI-GRIP, INC. ANY REPRODUCTION IN PART OR AS A WHOLE WITHOUT THE WRITTEN PERMISSION OF UNI-GRIP, INC. IS PROHIBITED. | DIMENSIONS ARE IN INCHES<br>TOLERANCES PER ARPM CLASS 3 |           | BD-149   |                |       |                 |
| WHOLE WI                                           |                                                                                                                                                                                         | 0.028 LB/FT                                             |           |          |                |       |                 |
| РРОНІВІТЕІ                                         |                                                                                                                                                                                         | ASTM D1056 2A3                                          | SIZE      | DWG. NO. | UC 1 FT 000    |       | REV<br><b>∧</b> |
|                                                    | CONTROL NUMBER<br>I-001-FR-(111416)                                                                                                                                                     | ASTM D2000 N/A                                          | A         |          | UG-1-ET-029    |       | A               |
| P:\Engineering\Prints\Edge Trim\BD-149 UG-1-ET-029 |                                                                                                                                                                                         | SCALE: 1:1                                              | DR. BY L. | CLARK    | DATE 8/24/2017 | SHEET | 1 OF 1          |