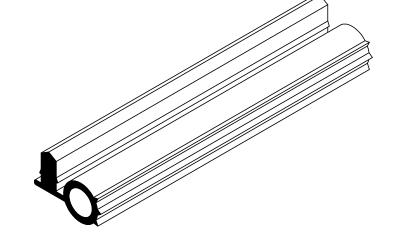

## NOTES:

2) SLICK COATING

|                                                           |      |             |              |                                                                                             |                                                         | 1           | 982      | NI-GRIP, IN<br>3 STATE ROUTE 53 N<br>PER SANDUSKY, OHIO |              |  |
|-----------------------------------------------------------|------|-------------|--------------|---------------------------------------------------------------------------------------------|---------------------------------------------------------|-------------|----------|---------------------------------------------------------|--------------|--|
| <b>REVISION BLOCK</b>                                     |      |             |              | PROPRIETARY AND CONFIDENTIAL:                                                               | UNLESS OTHERWISE SPECIFIED:                             | TITLE:      | TITLE:   |                                                         |              |  |
| REV.                                                      | DATE | REVIEWED BY | CHANGES MADE | THE INFORMATION CONTAINED IN<br>THIS DRAWING IS THE SOLE<br>PROPERTY OF UNI-GRIP.INC. ANY   | DIMENSIONS ARE IN INCHES<br>TOLERANCES PER ARPM CLASS 3 |             | BD-154   |                                                         |              |  |
| A<br>B                                                    |      |             |              | REPRODUCTION IN PART OR AS A<br>WHOLE WITHOUT THE WRITTEN<br>PERMISSION OF UNI-GRIP.INC. IS | WEIGHT 0.091 LB/FT                                      |             |          |                                                         |              |  |
| С                                                         |      |             |              | PROHIBITED.                                                                                 | ASTM D1056 2A4                                          | SIZE D      | DWG. NO. | D. IG-1-RE-046                                          | REV          |  |
| D<br>E                                                    |      |             |              | DOCUMENT CONTROL NUMBER<br>UG-1-EN-001-FR-(103018                                           | ASTM D2000 N/A                                          | A           |          |                                                         | A            |  |
| P:\Engineering\Prints\Rubber Extrusion\BD-154 UG-1-RE-046 |      |             |              |                                                                                             | SCALE: 1:1                                              | dr. by C. V | 'ENT     | DATE 7/16/2019                                          | SHEET 1 OF 1 |  |
|                                                           |      | 5           | <u>↑</u>     | 4                                                                                           | 3                                                       | 4           | 2        |                                                         |              |  |