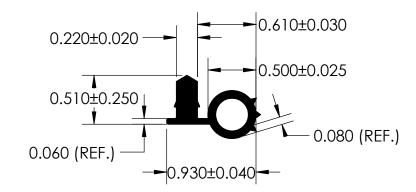

## NOTES:

2) SLICK COATING

|                                                           |      |             |              |                                                                                             |                                                         | 1           | 982      | NI-GRIP, IN<br>3 STATE ROUTE 53 N<br>PER SANDUSKY, OHIO |              |  |
|-----------------------------------------------------------|------|-------------|--------------|---------------------------------------------------------------------------------------------|---------------------------------------------------------|-------------|----------|---------------------------------------------------------|--------------|--|
| <b>REVISION BLOCK</b>                                     |      |             |              | PROPRIETARY AND CONFIDENTIAL:                                                               | UNLESS OTHERWISE SPECIFIED:                             | TITLE:      | TITLE:   |                                                         |              |  |
| REV.                                                      | DATE | REVIEWED BY | CHANGES MADE | THE INFORMATION CONTAINED IN<br>THIS DRAWING IS THE SOLE<br>PROPERTY OF UNI-GRIP.INC. ANY   | DIMENSIONS ARE IN INCHES<br>TOLERANCES PER ARPM CLASS 3 |             | BD-154   |                                                         |              |  |
| A<br>B                                                    |      |             |              | REPRODUCTION IN PART OR AS A<br>WHOLE WITHOUT THE WRITTEN<br>PERMISSION OF UNI-GRIP.INC. IS | WEIGHT 0.091 LB/FT                                      |             |          |                                                         |              |  |
| С                                                         |      |             |              | PROHIBITED.                                                                                 | ASTM D1056 2A4                                          | SIZE D      | DWG. NO. | D. IG-1-RE-046                                          | REV          |  |
| D<br>E                                                    |      |             |              | DOCUMENT CONTROL NUMBER<br>UG-1-EN-001-FR-(103018                                           | ASTM D2000 N/A                                          | A           |          |                                                         | A            |  |
| P:\Engineering\Prints\Rubber Extrusion\BD-154 UG-1-RE-046 |      |             |              |                                                                                             | SCALE: 1:1                                              | dr. by C. V | 'ENT     | DATE 7/16/2019                                          | SHEET 1 OF 1 |  |
|                                                           |      | 5           | <u>↑</u>     | 4                                                                                           | 3                                                       | 4           | 2        |                                                         |              |  |