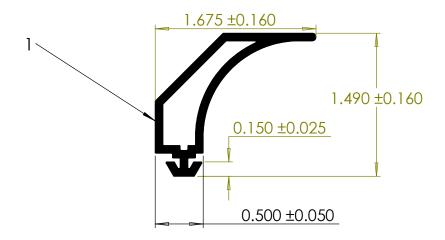

## NOTES:

- 1) CLOSED CELL SPONGE RUBBER (DENSITY 0.827 G/CM<sup>3</sup>
- 2) 0.125" VENT HOLES 6"-10" SPACING

|                                                     | PROPRIETARY AND CONFIDENTIAL:                                                                                                                                                         | UNLESS OTHERWISE SPECIFIED:                             | TITLE:       |          |                 |              |
|-----------------------------------------------------|---------------------------------------------------------------------------------------------------------------------------------------------------------------------------------------|---------------------------------------------------------|--------------|----------|-----------------|--------------|
|                                                     | THE INFORMATION CONTAINED IN THIS DRAWING IS THE SOLE PROPERTY OF UNI-GRIP,INC. ANY REPRODUCTION IN PART OR AS A WHOLE WITHOUT THE WRITTEN PERMISSION OF UNI-GRIP,INC. IS PROHIBITED. | DIMENSIONS ARE IN INCHES<br>TOLERANCES PER ARPM CLASS 3 |              | BL-013   |                 |              |
|                                                     |                                                                                                                                                                                       | 0.142 LB/FT                                             |              |          |                 |              |
|                                                     |                                                                                                                                                                                       | ASTM D1056 2A5                                          | SIZE DWG. NC | DWG. NO. | UG-1-BL-013     | REV          |
|                                                     | DOCUMENT CONTROL NUMBER UG-1-EN-001-FR-(111416)                                                                                                                                       | ASTM D2000 N/A                                          |              |          |                 | A            |
| P:\Engineering\Prints\Bulb Seals\BL-013 UG-1-BL-013 |                                                                                                                                                                                       | SCALE: 1:1                                              | DR. BY L.    | CLARK    | DATE 12/22/2016 | SHEET 1 OF 1 |