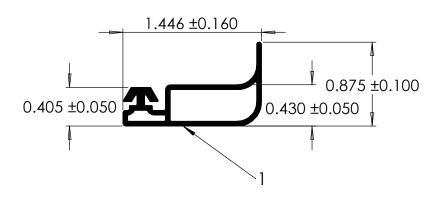

## NOTES:

- 1) CLOSED CELL SPONGE RUBBER (DENSITY 0.827 G/CM<sup>3</sup>)
- 2) 0.125" VENT HOLES 6"-10" SPACING

|                                                     | PROPRIETARY AND CONFIDENTIAL:                                                                                                                                                         | UNLESS OTHERWISE SPECIFIED:                             | TITLE:        |             |                 |              |
|-----------------------------------------------------|---------------------------------------------------------------------------------------------------------------------------------------------------------------------------------------|---------------------------------------------------------|---------------|-------------|-----------------|--------------|
|                                                     | THE INFORMATION CONTAINED IN THIS DRAWING IS THE SOLE PROPERTY OF UNI-GRIP,INC. ANY REPRODUCTION IN PART OR AS A WHOLE WITHOUT THE WRITTEN PERMISSION OF UNI-GRIP,INC. IS PROHIBITED. | DIMENSIONS ARE IN INCHES<br>TOLERANCES PER ARPM CLASS 3 | BL-014        |             | BL-014          |              |
|                                                     |                                                                                                                                                                                       | 0.088 LB/FT                                             |               |             |                 |              |
|                                                     |                                                                                                                                                                                       | ASTM D1056 2A2                                          | SIZE DWG. NO. | DWG. NO.    |                 | REV<br>•     |
|                                                     | DOCUMENT CONTROL NUMBER UG-1-EN-001-FR-(111416)                                                                                                                                       | ASTM D2000 N/A                                          |               | UG-1-BL-014 | A               |              |
| P:\Engineering\Prints\Bulb Seals\BL-014 UG-1-BL-014 |                                                                                                                                                                                       | SCALE: 1:1                                              | DR. BY L      | . CLARK     | DATE 12/22/2016 | SHEET 1 OF 1 |