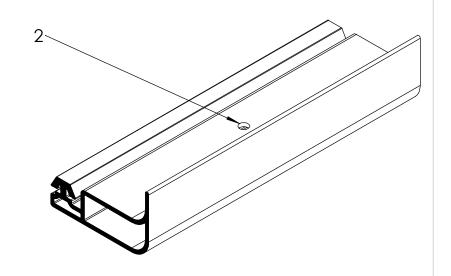

## NOTES:

- 1) CLOSED CELL SPONGE RUBBER (DENSITY 0.827 G/CM<sup>3</sup>)
- 2) 0.125" VENT HOLES 6"-10" SPACING

|                                                     | PROPRIETARY AND CONFIDENTIAL:                                                                                                                                                         | UNLESS OTHERWISE SPECIFIED:                             | TITLE:        |             |                 |              |
|-----------------------------------------------------|---------------------------------------------------------------------------------------------------------------------------------------------------------------------------------------|---------------------------------------------------------|---------------|-------------|-----------------|--------------|
|                                                     | THE INFORMATION CONTAINED IN THIS DRAWING IS THE SOLE PROPERTY OF UNI-GRIP,INC. ANY REPRODUCTION IN PART OR AS A WHOLE WITHOUT THE WRITTEN PERMISSION OF UNI-GRIP,INC. IS PROHIBITED. | DIMENSIONS ARE IN INCHES<br>TOLERANCES PER ARPM CLASS 3 | BL-014        |             | BL-014          |              |
|                                                     |                                                                                                                                                                                       | 0.088 LB/FT                                             |               |             |                 |              |
|                                                     |                                                                                                                                                                                       | ASTM D1056 2A2                                          | SIZE DWG. NO. | DWG. NO.    |                 | REV<br>•     |
|                                                     | DOCUMENT CONTROL NUMBER UG-1-EN-001-FR-(111416)                                                                                                                                       | ASTM D2000 N/A                                          |               | UG-1-BL-014 | A               |              |
| P:\Engineering\Prints\Bulb Seals\BL-014 UG-1-BL-014 |                                                                                                                                                                                       | SCALE: 1:1                                              | DR. BY L      | . CLARK     | DATE 12/22/2016 | SHEET 1 OF 1 |