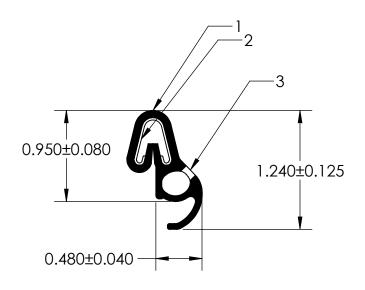

## NOTES:

- 1) CLOSED CELL EPDM SPONGE RUBBER (0.500 G/CM<sup>3</sup>)
- 2) SD-487 SPRING STEEL (0.030 LB/FT)