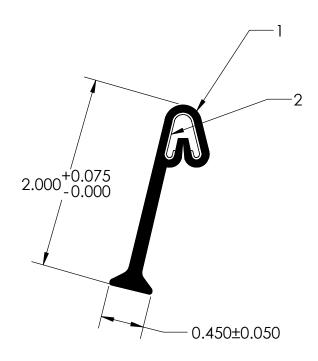

## NOTES:

- 1) CLOSED CELL EPDM SPONGE RUBBER (0.750 G/CM<sup>3</sup>)
- 2) SD-487 SPRING STEEL CARRIER (0.030 LB/FT)

## UNI-GRIP, INC.

9823 STATE ROUTE 53 N UPPER SANDUSKY, OHIO 43351

| REVISION BLOCK                                              |      |             |              | PROPRIETARY AND CONFIDENTIAL:                                                       | UNLESS OTHERWISE SPECIFIED:                             |      | TITLE:   |          |                    |       |        |
|-------------------------------------------------------------|------|-------------|--------------|-------------------------------------------------------------------------------------|---------------------------------------------------------|------|----------|----------|--------------------|-------|--------|
| REV.                                                        | DATE | REVIEWED BY | CHANGES MADE | THE INFORMATION CONTAINED IN THIS DRAWING IS THE SOLE PROPERTY OF UNI-GRIP.INC. ANY | DIMENSIONS ARE IN INCHES<br>TOLERANCES PER ARPM CLASS 3 |      |          | BOX-180  |                    |       |        |
|                                                             |      |             |              | REPRODUCTION IN PART OR AS A                                                        | WEIGHT 0.141 LB/FT                                      |      |          |          |                    |       |        |
| В                                                           |      |             |              | WHOLE WITHOUT THE WRITTEN PERMISSION OF UNI-GRIP,INC. IS                            |                                                         |      |          |          |                    |       |        |
| С                                                           |      |             |              | PROHIBITED.                                                                         | ASTM D1056                                              | 2A5  | SIZE     | DWG. NO. |                    |       | REV    |
| D                                                           |      |             |              | DOCUMENT CONTROL NUMBER                                                             | ASTM D2000                                              | N/A  | Α        |          | UG-1-FL-487-ST-063 |       | Α      |
| E                                                           |      |             |              | UG-1-EN-001-FR-(103018)                                                             |                                                         | IN/A |          |          |                    |       | , .    |
| P:\Engineering\Prints\Flap Seals\BOX-180 UG-1-FL-487-ST-063 |      |             |              |                                                                                     |                                                         | 1:1  | DR. BY C | . VENT   | DATE 2/10/2020     | SHEET | 1 OF 1 |