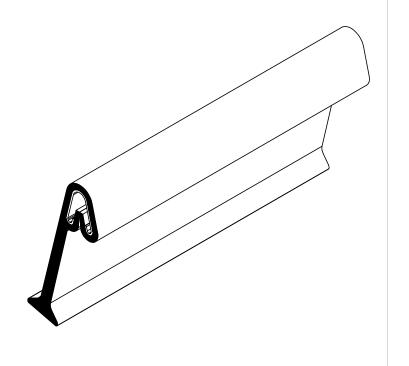

## NOTES:

- 1) CLOSED CELL EPDM SPONGE RUBBER (0.750 G/CM<sup>3</sup>)
- 2) SD-487 SPRING STEEL CARRIER (0.030 LB/FT)

## UNI-GRIP, INC.

9823 STATE ROUTE 53 N UPPER SANDUSKY, OHIO 43351

| REVISION BLOCK                                              |      |             |              | PROPRIETARY AND CONFIDENTIAL:                                                       | UNLESS OTHERWISE SPECIFIED:                             |      | TITLE:   |          |                    |       |        |
|-------------------------------------------------------------|------|-------------|--------------|-------------------------------------------------------------------------------------|---------------------------------------------------------|------|----------|----------|--------------------|-------|--------|
| REV.                                                        | DATE | REVIEWED BY | CHANGES MADE | THE INFORMATION CONTAINED IN THIS DRAWING IS THE SOLE PROPERTY OF UNI-GRIP.INC. ANY | DIMENSIONS ARE IN INCHES<br>TOLERANCES PER ARPM CLASS 3 |      |          | BOX-180  |                    |       |        |
|                                                             |      |             |              | REPRODUCTION IN PART OR AS A                                                        | WEIGHT 0.141 LB/FT                                      |      |          |          |                    |       |        |
| В                                                           |      |             |              | WHOLE WITHOUT THE WRITTEN PERMISSION OF UNI-GRIP,INC. IS                            |                                                         |      |          |          |                    |       |        |
| С                                                           |      |             |              | PROHIBITED.                                                                         | ASTM D1056                                              | 2A5  | SIZE     | DWG. NO. |                    |       | REV    |
| D                                                           |      |             |              | DOCUMENT CONTROL NUMBER                                                             | ASTM D2000                                              | N/A  | Α        |          | UG-1-FL-487-ST-063 |       | Α      |
| E                                                           |      |             |              | UG-1-EN-001-FR-(103018)                                                             |                                                         | IN/A |          |          |                    |       | , .    |
| P:\Engineering\Prints\Flap Seals\BOX-180 UG-1-FL-487-ST-063 |      |             |              |                                                                                     |                                                         | 1:1  | DR. BY C | . VENT   | DATE 2/10/2020     | SHEET | 1 OF 1 |