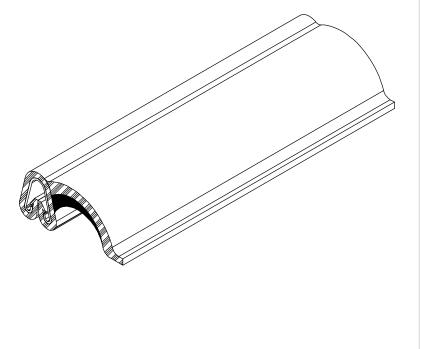

## NOTES:

- 1) CLOSED CELL 70 DUROMETER DENSE RUBBER (DENSITY 1.219 G/CM<sup>3</sup>)
- 2) CLOSED CELL SPONGE RUBBER (DENSITY 0.536 G/CM<sup>3</sup>)
- 3) SD-487 SPRING STEEL (0.030 LB/FT)