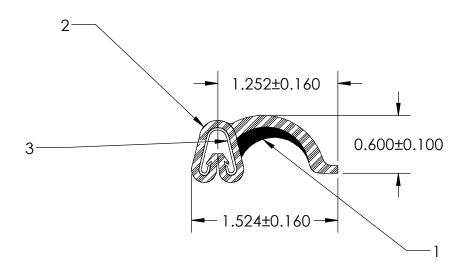

## NOTES:

- 1) CLOSED CELL 70 DUROMETER DENSE RUBBER (DENSITY 1.219 G/CM<sup>3</sup>)
- 2) CLOSED CELL SPONGE RUBBER (DENSITY 0.536 G/CM<sup>3</sup>)
- 3) SD-487 SPRING STEEL (0.030 LB/FT)