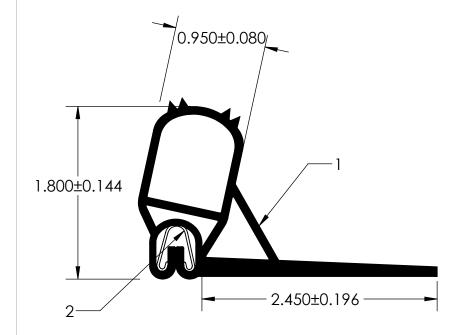

## NOTES:

- 1) CLOSED CELL EPDM WHITE SPONGE RUBBER (0.750 G/CM<sup>3</sup>)
- 2) SD-487 SPRING STEEL CARRIER (0.030 LB/FT)

## UNI-GRIP, INC.

9823 STATE ROUTE 53 N UPPER SANDUSKY, OHIO 43351

| REVISION BLOCK                                                                   |                                                                                                                                                                                                                                                                                                                                                                                                                                                                                                                                                                                                                                                                                                                                                                                                                                                                                                                                                                                                                                                                                                                                                                                                                                                                                                                                                                                                                                                                                                                                                                                                                                                                                                                                                                                                                                                                                                                                                                                                                                                                                                                                |       |              | PROPRIETARY AND CONFIDENTIAL:                                                                                    | UNLESS OTHERWISE SPECIFIED:                                               |     | TITLE:   |                    |               |        |        |
|----------------------------------------------------------------------------------|--------------------------------------------------------------------------------------------------------------------------------------------------------------------------------------------------------------------------------------------------------------------------------------------------------------------------------------------------------------------------------------------------------------------------------------------------------------------------------------------------------------------------------------------------------------------------------------------------------------------------------------------------------------------------------------------------------------------------------------------------------------------------------------------------------------------------------------------------------------------------------------------------------------------------------------------------------------------------------------------------------------------------------------------------------------------------------------------------------------------------------------------------------------------------------------------------------------------------------------------------------------------------------------------------------------------------------------------------------------------------------------------------------------------------------------------------------------------------------------------------------------------------------------------------------------------------------------------------------------------------------------------------------------------------------------------------------------------------------------------------------------------------------------------------------------------------------------------------------------------------------------------------------------------------------------------------------------------------------------------------------------------------------------------------------------------------------------------------------------------------------|-------|--------------|------------------------------------------------------------------------------------------------------------------|---------------------------------------------------------------------------|-----|----------|--------------------|---------------|--------|--------|
| REV.                                                                             | DATE                                                                                                                                                                                                                                                                                                                                                                                                                                                                                                                                                                                                                                                                                                                                                                                                                                                                                                                                                                                                                                                                                                                                                                                                                                                                                                                                                                                                                                                                                                                                                                                                                                                                                                                                                                                                                                                                                                                                                                                                                                                                                                                           | R. By | CHANGES MADE | THE INFORMATION CONTAINED IN THIS DRAWING IS THE SOLE PROPERTY OF UNI-GRIP,INC. ANY REPRODUCTION IN PART OR AS A | DIMENSIONS ARE IN INCHES TOLERANCES PER ARPM CLASS 3  WEIGHT  0.325 LB/FT |     |          | ED-17041 WHITE     |               |        |        |
| Α                                                                                |                                                                                                                                                                                                                                                                                                                                                                                                                                                                                                                                                                                                                                                                                                                                                                                                                                                                                                                                                                                                                                                                                                                                                                                                                                                                                                                                                                                                                                                                                                                                                                                                                                                                                                                                                                                                                                                                                                                                                                                                                                                                                                                                |       |              |                                                                                                                  |                                                                           |     | _        |                    |               |        |        |
| В                                                                                |                                                                                                                                                                                                                                                                                                                                                                                                                                                                                                                                                                                                                                                                                                                                                                                                                                                                                                                                                                                                                                                                                                                                                                                                                                                                                                                                                                                                                                                                                                                                                                                                                                                                                                                                                                                                                                                                                                                                                                                                                                                                                                                                |       |              | WHOLE WITHOUT THE WRITTEN PERMISSION OF UNI-GRIP.INC. IS                                                         |                                                                           |     |          |                    |               |        |        |
| С                                                                                |                                                                                                                                                                                                                                                                                                                                                                                                                                                                                                                                                                                                                                                                                                                                                                                                                                                                                                                                                                                                                                                                                                                                                                                                                                                                                                                                                                                                                                                                                                                                                                                                                                                                                                                                                                                                                                                                                                                                                                                                                                                                                                                                |       |              | PROHIBITED.                                                                                                      | ASTM D1056                                                                | 2A5 | SIZE     | DWG. NO.           |               |        | REV    |
| D                                                                                |                                                                                                                                                                                                                                                                                                                                                                                                                                                                                                                                                                                                                                                                                                                                                                                                                                                                                                                                                                                                                                                                                                                                                                                                                                                                                                                                                                                                                                                                                                                                                                                                                                                                                                                                                                                                                                                                                                                                                                                                                                                                                                                                |       |              | DOCUMENT CONTROL NUMBER UG-1-EN-001-FR-(080918)                                                                  | ASTM D2000 N/A                                                            |     | Α        | UG-1-BL-487-ST-098 |               |        |        |
| P:\Engineering\Prints\Master Prints\Bulb Seals\ED-17041 WHITE UG-1-BL-487-ST-098 |                                                                                                                                                                                                                                                                                                                                                                                                                                                                                                                                                                                                                                                                                                                                                                                                                                                                                                                                                                                                                                                                                                                                                                                                                                                                                                                                                                                                                                                                                                                                                                                                                                                                                                                                                                                                                                                                                                                                                                                                                                                                                                                                |       |              |                                                                                                                  |                                                                           | •   | DR. BY C | VENIT              | DATE 2/4/2021 | SHEET  | 1 OF 1 |
| 1 . \LII                                                                         | 1. \Linglineening \tanna \mashermas \tanna \ |       |              |                                                                                                                  |                                                                           | 1.1 | <u> </u> | . V LIVI           | 2/4/2021      | JIILLI | 1 01 1 |