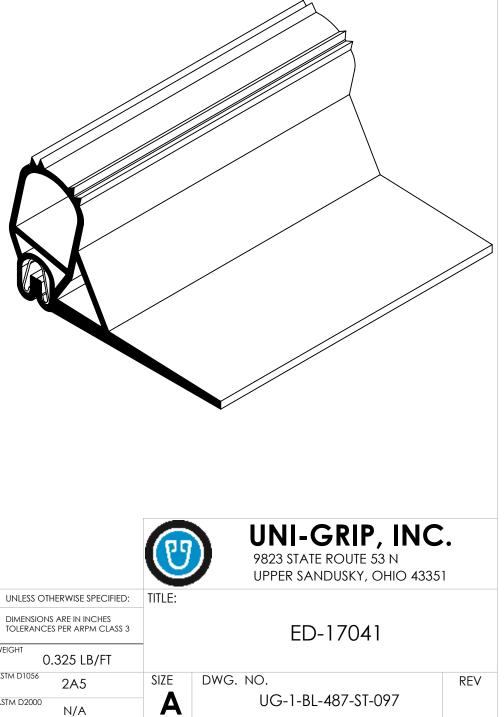

## NOTES:

1) CLOSED CELL EPDM SPONGE RUBBER (0.750 G/CM<sup>3</sup>)

2) SD-487 SPRING STEEL CARRIER (0.030 LB/FT)

| <b>REVISION BLOCK</b>                                                      |          |  |              | PROPRIETARY AND CONFIDENTIAL:                                                                                                                                                                           | UNLESS OT                                                                        | HERWISE SPECIFIED: | TITLE:    |          |                    |          |      |          |
|----------------------------------------------------------------------------|----------|--|--------------|---------------------------------------------------------------------------------------------------------------------------------------------------------------------------------------------------------|----------------------------------------------------------------------------------|--------------------|-----------|----------|--------------------|----------|------|----------|
| REV.                                                                       | <u>م</u> |  | CHANGES MADE | THE INFORMATION CONTAINED IN<br>THIS DRAWING IS THE SOLE<br>PROPERTY OF UNI-GRIP,INC. ANY<br>REPRODUCTION IN PART OR AS A<br>WHOLE WITHOUT THE WRITTEN<br>PERMISSION OF UNI-GRIP,INC. IS<br>PROHIBITED. | DIMENSIONS ARE IN INCHES<br>TOLERANCES PER ARPM CLASS 3<br>WEIGHT<br>0.325 LB/FT |                    |           | ED-17041 |                    |          |      |          |
| A<br>B                                                                     |          |  |              |                                                                                                                                                                                                         |                                                                                  |                    |           |          |                    |          |      |          |
| С                                                                          |          |  |              |                                                                                                                                                                                                         | ASTM D1056 2A5                                                                   |                    | SIZE      | DWG. NO. |                    |          | REV  |          |
| D<br>F                                                                     |          |  |              | DOCUMENT CONTROL NUMBER<br>UG-1-EN-001-FR-(080918)                                                                                                                                                      | ASTM D2000                                                                       | N/A                | Α         | U        | UG-1-BL-487-ST-097 |          |      |          |
| P:\Engineering\Prints\Master Prints\Bulb Seals\ED-17041 UG-1-BL-487-ST-097 |          |  |              |                                                                                                                                                                                                         | SCALE                                                                            | : 1:1              | DR. BY C. | VENT     | DATE               | 2/4/2021 | SHEE | t 1 OF 1 |
|                                                                            |          |  | 5            | 4                                                                                                                                                                                                       | 3                                                                                |                    | -         | 2        |                    |          | 1    |          |