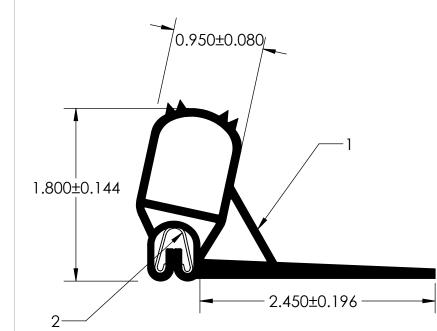

## NOTES:

1) CLOSED CELL EPDM SPONGE RUBBER (0.750 G/CM<sup>3</sup>)

2) SD-487 SPRING STEEL CARRIER (0.030 LB/FT)

| <b>REVISION BLOCK</b>                                                      |          |  |              | PROPRIETARY AND CONFIDENTIAL:                                                                                                                                                                           | UNLESS OT                                                                        | HERWISE SPECIFIED: | TITLE:    |          |                    |          |      |          |
|----------------------------------------------------------------------------|----------|--|--------------|---------------------------------------------------------------------------------------------------------------------------------------------------------------------------------------------------------|----------------------------------------------------------------------------------|--------------------|-----------|----------|--------------------|----------|------|----------|
| REV.                                                                       | <u>م</u> |  | CHANGES MADE | THE INFORMATION CONTAINED IN<br>THIS DRAWING IS THE SOLE<br>PROPERTY OF UNI-GRIP,INC. ANY<br>REPRODUCTION IN PART OR AS A<br>WHOLE WITHOUT THE WRITTEN<br>PERMISSION OF UNI-GRIP,INC. IS<br>PROHIBITED. | DIMENSIONS ARE IN INCHES<br>TOLERANCES PER ARPM CLASS 3<br>WEIGHT<br>0.325 LB/FT |                    |           | ED-17041 |                    |          |      |          |
| A<br>B                                                                     |          |  |              |                                                                                                                                                                                                         |                                                                                  |                    |           |          |                    |          |      |          |
| С                                                                          |          |  |              |                                                                                                                                                                                                         | ASTM D1056 2A5                                                                   |                    | SIZE      | DWG. NO. |                    |          | REV  |          |
| D<br>F                                                                     |          |  |              | DOCUMENT CONTROL NUMBER<br>UG-1-EN-001-FR-(080918)                                                                                                                                                      | ASTM D2000                                                                       | N/A                | Α         | U        | UG-1-BL-487-ST-097 |          |      |          |
| P:\Engineering\Prints\Master Prints\Bulb Seals\ED-17041 UG-1-BL-487-ST-097 |          |  |              |                                                                                                                                                                                                         | SCALE                                                                            | : 1:1              | DR. BY C. | VENT     | DATE               | 2/4/2021 | SHEE | t 1 OF 1 |
|                                                                            |          |  | 5            | 4                                                                                                                                                                                                       | 3                                                                                |                    | -         | 2        |                    |          | 1    |          |