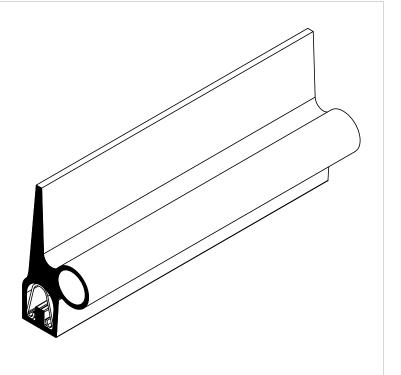

## NOTES:

- 1) CLOSED CELL EPDM SPONGE RUBBER (0.750 G/CM<sup>3</sup>)
- 2) SD-487 SPRING STEEL (0.030 LB/FT)