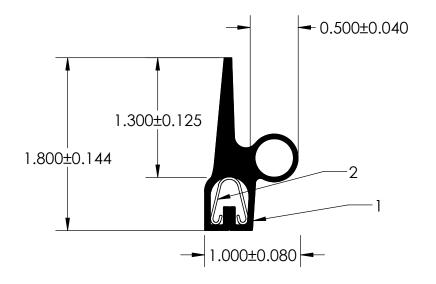

## NOTES:

- 1) CLOSED CELL EPDM SPONGE RUBBER (0.750 G/CM<sup>3</sup>)
- 2) SD-487 SPRING STEEL (0.030 LB/FT)