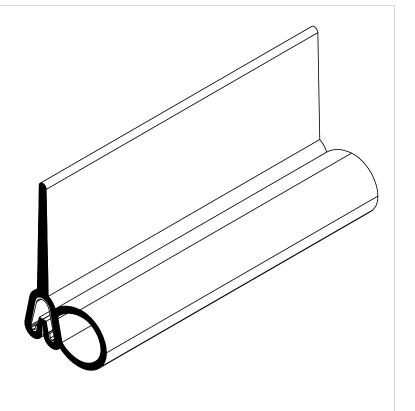

## NOTES:

- 1) CLOSED CELL EPDM SPONGE RUBBER (0.700 G/CM<sup>3</sup>)
- 2) SD-487 SPRING STEEL CARRIER (0.030 LB/FT)

## UNI-GRIP, INC.

9823 STATE ROUTE 53 N UPPER SANDUSKY, OHIO 43351

| revision block |           |               |                    | PROPRIETARY AND CONFIDENTIAL:                                                                                                                                                           | UNLESS OTHERWISE SPECIFIED:                             |          | TITLE: |                |                    |     |
|----------------|-----------|---------------|--------------------|-----------------------------------------------------------------------------------------------------------------------------------------------------------------------------------------|---------------------------------------------------------|----------|--------|----------------|--------------------|-----|
| REV.           | DATE      | REVIEWED BY   | CHANGES MADE       | THE INFORMATION CONTAINED IN THIS DRAWING IS THE SOLE PROPERTY OF UNI-GRIP, INC. ANY REPRODUCTION IN PART OR AS A WHOLE WITHOUT THE WRITTEN PERMISSION OF UNI-GRIP, INC. IS PROHIBITED. | DIMENSIONS ARE IN INCHES<br>TOLERANCES PER ARPM CLASS 3 |          |        | ED-50463       |                    |     |
| A<br>R         |           |               |                    |                                                                                                                                                                                         | WEIGHT 0.180 LB/FT                                      |          |        |                |                    |     |
| С              |           |               |                    |                                                                                                                                                                                         | ASTM D1056                                              | 2A4      | SIZE   | DWG. NO        | Э.                 | REV |
| D              |           |               |                    | DOCUMENT CONTROL NUMBER UG-1-EN-001-FR-(103018)                                                                                                                                         | ASTM D2000                                              | N/A      | A      |                | UG-1-SO-487-ST-007 |     |
| P:\En          | gineering | \Prints\Slide | UG-1-SO-487-ST-007 | SCALE:                                                                                                                                                                                  | , , , , , , , , , , , , , , , , , , ,                   | DR. BY C | . VENT | DATE 10/9/2019 | SHEET 1 OF 1       |     |