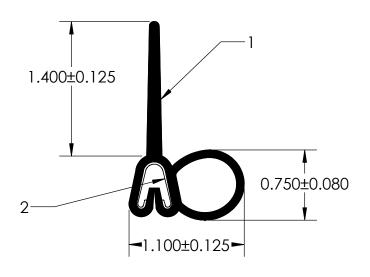

## NOTES:

- 1) CLOSED CELL EPDM SPONGE RUBBER (0.700 G/CM<sup>3</sup>)
- 2) SD-487 SPRING STEEL CARRIER (0.030 LB/FT)

## UNI-GRIP, INC.

9823 STATE ROUTE 53 N UPPER SANDUSKY, OHIO 43351

| revision block |           |               |                    | PROPRIETARY AND CONFIDENTIAL:                                                                                                                                                           | UNLESS OTHERWISE SPECIFIED:                             |          | TITLE: |                |                    |     |
|----------------|-----------|---------------|--------------------|-----------------------------------------------------------------------------------------------------------------------------------------------------------------------------------------|---------------------------------------------------------|----------|--------|----------------|--------------------|-----|
| REV.           | DATE      | REVIEWED BY   | CHANGES MADE       | THE INFORMATION CONTAINED IN THIS DRAWING IS THE SOLE PROPERTY OF UNI-GRIP, INC. ANY REPRODUCTION IN PART OR AS A WHOLE WITHOUT THE WRITTEN PERMISSION OF UNI-GRIP, INC. IS PROHIBITED. | DIMENSIONS ARE IN INCHES<br>TOLERANCES PER ARPM CLASS 3 |          |        | ED-50463       |                    |     |
| A<br>R         |           |               |                    |                                                                                                                                                                                         | WEIGHT 0.180 LB/FT                                      |          |        |                |                    |     |
| С              |           |               |                    |                                                                                                                                                                                         | ASTM D1056                                              | 2A4      | SIZE   | DWG. NO        | Э.                 | REV |
| D              |           |               |                    | DOCUMENT CONTROL NUMBER UG-1-EN-001-FR-(103018)                                                                                                                                         | ASTM D2000                                              | N/A      | A      |                | UG-1-SO-487-ST-007 |     |
| P:\En          | gineering | \Prints\Slide | UG-1-SO-487-ST-007 | SCALE:                                                                                                                                                                                  | , , , , , , , , , , , , , , , , , , ,                   | DR. BY C | . VENT | DATE 10/9/2019 | SHEET 1 OF 1       |     |