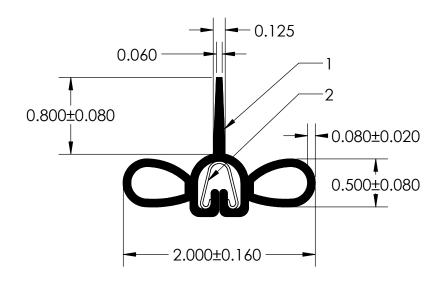

## NOTES:

- 1) CLOSED CELL EPDM SPONGE RUBBER (0.750 G/CM<sup>3</sup>)
- 2) SD-487 SPRING STEEL CARRIER (0.030 LB/FT)

## UNI-GRIP, INC.

9823 STATE ROUTE 53 N UPPER SANDUSKY, OHIO 43351

| revision block                                                    |      |             |              | PROPRIETARY AND CONFIDENTIAL:                                                       | UNLESS OTHERWISE SPECIFIED:                             |     | TITLE:   |          |                    |           |     |
|-------------------------------------------------------------------|------|-------------|--------------|-------------------------------------------------------------------------------------|---------------------------------------------------------|-----|----------|----------|--------------------|-----------|-----|
| REV.                                                              | DATE | REVIEWED BY | CHANGES MADE | THE INFORMATION CONTAINED IN THIS DRAWING IS THE SOLE PROPERTY OF UNI-GRIP.INC. ANY | DIMENSIONS ARE IN INCHES<br>TOLERANCES PER ARPM CLASS 3 |     |          | ED-50464 |                    |           |     |
| Α                                                                 |      |             |              | REPRODUCTION IN PART OR AS A                                                        | WEIGHT 0.225 LB/FT                                      |     |          |          |                    |           |     |
| В                                                                 |      |             |              | WHOLE WITHOUT THE WRITTEN PERMISSION OF UNI-GRIP.INC. IS                            |                                                         |     |          |          |                    |           |     |
| С                                                                 |      |             |              | PROHIBITED.                                                                         | ASTM D1056                                              | 2A4 | SIZE     | DWG. 1   |                    | RE        | REV |
| D                                                                 |      |             |              | DOCUMENT CONTROL NUMBER                                                             | ASTM D2000                                              |     | Δ        |          | UG-1-SO-487-ST-008 |           | 7   |
| E                                                                 |      |             |              | UG-1-EN-001-FR-(103018)                                                             |                                                         | N/A |          |          |                    |           | `   |
| P:\Engineering\Prints\Slide Out Seals\ED-50464 UG-1-SO-487-ST-008 |      |             |              |                                                                                     |                                                         | 1:1 | DR. BY C | . VENT   | DATE 10/24/2019    | SHEET 1 O | F 1 |