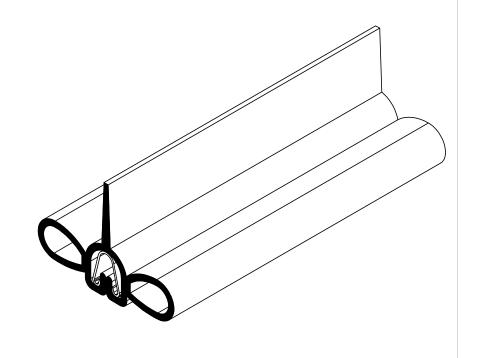

## NOTES:

- 1) CLOSED CELL EPDM SPONGE RUBBER (0.750 G/CM<sup>3</sup>)
- 2) SD-487 SPRING STEEL CARRIER (0.030 LB/FT)

## UNI-GRIP, INC.

9823 STATE ROUTE 53 N UPPER SANDUSKY, OHIO 43351

| revision block                                                    |      |             |              | PROPRIETARY AND CONFIDENTIAL:                                                       | UNLESS OTHERWISE SPECIFIED:                             |     | TITLE:   |          |                    |           |     |
|-------------------------------------------------------------------|------|-------------|--------------|-------------------------------------------------------------------------------------|---------------------------------------------------------|-----|----------|----------|--------------------|-----------|-----|
| REV.                                                              | DATE | REVIEWED BY | CHANGES MADE | THE INFORMATION CONTAINED IN THIS DRAWING IS THE SOLE PROPERTY OF UNI-GRIP.INC. ANY | DIMENSIONS ARE IN INCHES<br>TOLERANCES PER ARPM CLASS 3 |     |          | ED-50464 |                    |           |     |
| Α                                                                 |      |             |              | REPRODUCTION IN PART OR AS A                                                        | WEIGHT 0.225 LB/FT                                      |     |          |          |                    |           |     |
| В                                                                 |      |             |              | WHOLE WITHOUT THE WRITTEN PERMISSION OF UNI-GRIP.INC. IS                            |                                                         |     |          |          |                    |           |     |
| С                                                                 |      |             |              | PROHIBITED.                                                                         | ASTM D1056                                              | 2A4 | SIZE     | DWG. 1   |                    | RE        | REV |
| D                                                                 |      |             |              | DOCUMENT CONTROL NUMBER                                                             | ASTM D2000                                              |     | Δ        |          | UG-1-SO-487-ST-008 |           | 7   |
| E                                                                 |      |             |              | UG-1-EN-001-FR-(103018)                                                             |                                                         | N/A |          |          |                    |           | `   |
| P:\Engineering\Prints\Slide Out Seals\ED-50464 UG-1-SO-487-ST-008 |      |             |              |                                                                                     |                                                         | 1:1 | DR. BY C | . VENT   | DATE 10/24/2019    | SHEET 1 O | F 1 |