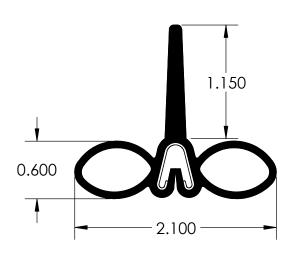

## NOTES:

- 1) CLOSED CELL WHITE SPONGE RUBBER (DENSITY 0.700 G/CM<sup>3</sup>)
- 2) SD-487 SPRING STEEL (0.030 LB/FT)

## UNI-GRIP, INC.

9823 STATE ROUTE 53 N UPPER SANDUSKY, OHIO 43351

|                                                                   | PROPRIETARY AND CONFIDENTIAL:                                                                                                                                                         | UNLESS OTHERWISE SPECIFIED:                             | TITLE:    |                    |               |              |  |
|-------------------------------------------------------------------|---------------------------------------------------------------------------------------------------------------------------------------------------------------------------------------|---------------------------------------------------------|-----------|--------------------|---------------|--------------|--|
|                                                                   | THE INFORMATION CONTAINED IN THIS DRAWING IS THE SOLE PROPERTY OF UNI-GRIP,INC. ANY REPRODUCTION IN PART OR AS A WHOLE WITHOUT THE WRITTEN PERMISSION OF UNI-GRIP,INC. IS PROHIBITED. | DIMENSIONS ARE IN INCHES<br>TOLERANCES PER ARPM CLASS 3 |           | ED-50465           |               |              |  |
|                                                                   |                                                                                                                                                                                       | WEIGHT 0.202 LB/FT                                      |           |                    |               |              |  |
|                                                                   |                                                                                                                                                                                       | ASTM D1056 2A3                                          | SIZE      | DWG. NO            |               | REV          |  |
|                                                                   | DOCUMENT CONTROL NUMBER UG-1-EN-001-FR-(111416)                                                                                                                                       | ASTM D2000 N/A                                          | Α         | UG-1-SO-487-ST-006 |               | A            |  |
| P:\Engineering\Prints\Slide Out Seals\ED-50465 UG-1-SO-487-ST-006 |                                                                                                                                                                                       | SCALE: 1:2                                              | DR. BY L. | CLARK              | DATE 1/4/2017 | SHEET 1 OF 1 |  |