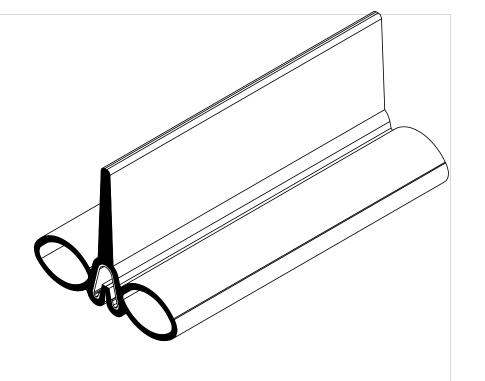

## NOTES:

- 1) CLOSED CELL WHITE SPONGE RUBBER (DENSITY 0.700 G/CM<sup>3</sup>)
- 2) SD-487 SPRING STEEL (0.030 LB/FT)

## UNI-GRIP, INC.

9823 STATE ROUTE 53 N UPPER SANDUSKY, OHIO 43351

|                                                                   | PROPRIETARY AND CONFIDENTIAL:                                                                                                                                                         | UNLESS OTHERWISE SPECIFIED:                             | TITLE:    |                    |               |              |  |
|-------------------------------------------------------------------|---------------------------------------------------------------------------------------------------------------------------------------------------------------------------------------|---------------------------------------------------------|-----------|--------------------|---------------|--------------|--|
|                                                                   | THE INFORMATION CONTAINED IN THIS DRAWING IS THE SOLE PROPERTY OF UNI-GRIP,INC. ANY REPRODUCTION IN PART OR AS A WHOLE WITHOUT THE WRITTEN PERMISSION OF UNI-GRIP,INC. IS PROHIBITED. | DIMENSIONS ARE IN INCHES<br>TOLERANCES PER ARPM CLASS 3 |           | ED-50465           |               |              |  |
|                                                                   |                                                                                                                                                                                       | WEIGHT 0.202 LB/FT                                      |           |                    |               |              |  |
|                                                                   |                                                                                                                                                                                       | ASTM D1056 2A3                                          | SIZE      | DWG. NO            |               | REV          |  |
|                                                                   | DOCUMENT CONTROL NUMBER UG-1-EN-001-FR-(111416)                                                                                                                                       | ASTM D2000 N/A                                          | Α         | UG-1-SO-487-ST-006 |               | A            |  |
| P:\Engineering\Prints\Slide Out Seals\ED-50465 UG-1-SO-487-ST-006 |                                                                                                                                                                                       | SCALE: 1:2                                              | DR. BY L. | CLARK              | DATE 1/4/2017 | SHEET 1 OF 1 |  |