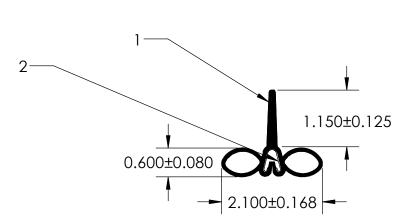

NOTES:

1) CLOSED CELL SPONGE RUBBER (DENSITY 0.638 G/CM<sup>3</sup>) 2) SD-487 SPRING STEEL (0.030 LB/FT)

|                                                |                                                                                             |                                                         |                | <b>UNI-GRIP, I</b><br>9823 STATE ROUTE 53 N<br>UPPER SANDUSKY, OHIC |              |
|------------------------------------------------|---------------------------------------------------------------------------------------------|---------------------------------------------------------|----------------|---------------------------------------------------------------------|--------------|
|                                                | PROPRIETARY AND CONFIDENTIAL:                                                               | UNLESS OTHERWISE SPECIFIED:                             | TITLE:         | 2                                                                   |              |
|                                                | THE INFORMATION CONTAINED IN<br>THIS DRAWING IS THE SOLE<br>PROPERTY OF UNI-GRIP,INC, ANY   | DIMENSIONS ARE IN INCHES<br>TOLERANCES PER ARPM CLASS 3 | ED-50465       |                                                                     |              |
|                                                | REPRODUCTION IN PART OR AS A<br>WHOLE WITHOUT THE WRITTEN<br>PERMISSION OF UNI-GRIP.INC. IS | WEIGHT 0.202 LB/FT                                      |                |                                                                     |              |
|                                                | PROHIBITED.                                                                                 | ASTM D1056 2A3                                          | SIZE DWG.      | DWG. NO.                                                            |              |
|                                                | DOCUMENT CONTROL NUMBER<br>UG-1-EN-001-FR-(111416)                                          | ASTM D2000                                              | Α              | UG-1-SO-487-ST-003                                                  | A            |
| P:\Engineering\Prints\Slide Out Seals\ED-50465 | UG-1-SO-487-ST-003                                                                          | SCALE: 1:2                                              | DR. BY L. CLAR | K DATE 1/4/2017                                                     | SHEET 1 OF 1 |
| 5                                              | 4                                                                                           | 3                                                       | 2              |                                                                     | 1            |