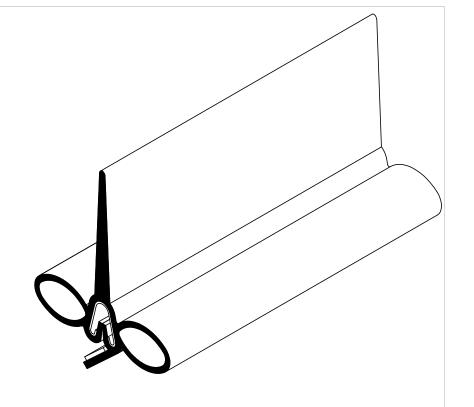

## NOTES:

- 1) CLOSED CELL SPONGE RUBBER (DENSITY 0.725 G/CM<sup>3</sup>)
- 2) SD-487 SPRING STEEL (0.030 LB/FT) 3) 3/8" 3M ST-1200 HEAT ACTIVATED TAPE (0.006 LB/FT)

## UNI-GRIP, INC.

9823 STATE ROUTE 53 N UPPER SANDUSKY, OHIO 43351

|                                                                            | PROPRIETARY AND CONFIDENTIAL:                                                                                                                                                           | UNLESS OTHERWISE SPECIFIED:                             | TITLE:    | ED-50470-T                |             |  |
|----------------------------------------------------------------------------|-----------------------------------------------------------------------------------------------------------------------------------------------------------------------------------------|---------------------------------------------------------|-----------|---------------------------|-------------|--|
|                                                                            | THE INFORMATION CONTAINED IN THIS DRAWING IS THE SOLE PROPERTY OF UNI-GRIP, INC. ANY REPRODUCTION IN PART OR AS A WHOLE WITHOUT THE WRITTEN PERMISSION OF UNI-GRIP, INC. IS PROHIBITED. | DIMENSIONS ARE IN INCHES<br>TOLERANCES PER ARPM CLASS 3 |           |                           |             |  |
|                                                                            |                                                                                                                                                                                         | WEIGHT 0.214 LB/FT                                      |           |                           |             |  |
|                                                                            |                                                                                                                                                                                         | ASTM D1056 2A3                                          | SIZE      | DWG. NO.                  |             |  |
|                                                                            | DOCUMENT CONTROL NUMBER UG-1-EN-001-FR-(111416)                                                                                                                                         | ASTM D2000 N/A                                          | A         | UG-1-SO-487-ST-375-TP-005 |             |  |
| P:\Engineering\Prints\Slide Out Seals\ED-50470-T UG-1-SO-487-ST-375-TP-005 |                                                                                                                                                                                         | SCALE: 1:1                                              | DR. BY L. | . CLARK DATE 9/6/2017 SH  | IEET 1 OF 1 |  |