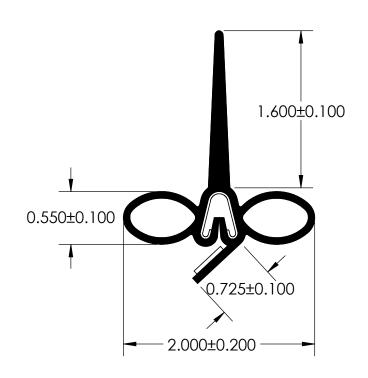

## NOTES:

- 1) CLOSED CELL SPONGE RUBBER (DENSITY 0.725 G/CM<sup>3</sup>)
- 2) SD-487 SPRING STEEL (0.030 LB/FT) 3) 3/8" 3M ST-1200 HEAT ACTIVATED TAPE (0.006 LB/FT)

## UNI-GRIP, INC.

9823 STATE ROUTE 53 N UPPER SANDUSKY, OHIO 43351

|                                                                            | PROPRIETARY AND CONFIDENTIAL:                                                                                                                                                           | UNLESS OTHERWISE SPECIFIED:                             | TITLE:    | ED-50470-T                |             |  |
|----------------------------------------------------------------------------|-----------------------------------------------------------------------------------------------------------------------------------------------------------------------------------------|---------------------------------------------------------|-----------|---------------------------|-------------|--|
|                                                                            | THE INFORMATION CONTAINED IN THIS DRAWING IS THE SOLE PROPERTY OF UNI-GRIP, INC. ANY REPRODUCTION IN PART OR AS A WHOLE WITHOUT THE WRITTEN PERMISSION OF UNI-GRIP, INC. IS PROHIBITED. | DIMENSIONS ARE IN INCHES<br>TOLERANCES PER ARPM CLASS 3 |           |                           |             |  |
|                                                                            |                                                                                                                                                                                         | WEIGHT 0.214 LB/FT                                      |           |                           |             |  |
|                                                                            |                                                                                                                                                                                         | ASTM D1056 2A3                                          | SIZE      | DWG. NO.                  |             |  |
|                                                                            | DOCUMENT CONTROL NUMBER UG-1-EN-001-FR-(111416)                                                                                                                                         | ASTM D2000 N/A                                          | A         | UG-1-SO-487-ST-375-TP-005 |             |  |
| P:\Engineering\Prints\Slide Out Seals\ED-50470-T UG-1-SO-487-ST-375-TP-005 |                                                                                                                                                                                         | SCALE: 1:1                                              | DR. BY L. | . CLARK DATE 9/6/2017 SH  | IEET 1 OF 1 |  |