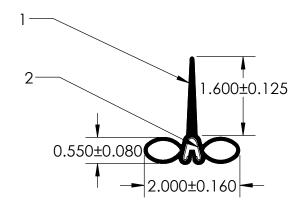

## NOTES:

- 1) CLOSED CELL SPONGE RUBBER (DENSITY 0.638 G/CM<sup>3</sup>)
- 2) SD-487 SPRING STEEL (0.030 LB/FT)

P:\Engineering\Prints\Slide Out Seals\ED-50470

| UNLESS OTHERWISE SPECIFIED:                             | TITLE:                                                                                                      |
|---------------------------------------------------------|-------------------------------------------------------------------------------------------------------------|
| DIMENSIONS ARE IN INCHES<br>TOLERANCES PER ARPM CLASS 3 | ED-50470                                                                                                    |
| 0.208 LB/FT                                             |                                                                                                             |
| ASTM D1056 2A3                                          | SIZE DWG. NO.                                                                                               |
| ASTM D2000 N/A                                          | <b>A</b> UG-1-SO-487-ST-002 <b>A</b>                                                                        |
| SCALE: 1:2                                              | DR. BY L. CLARK DATE 1/4/2017 SHEET 1 OF 1                                                                  |
|                                                         | DIMENSIONS ARE IN INCHES TOLERANCES PER ARPM CLASS 3  WEIGHT  0.208 LB/FT  ASTM D1056  2A3  ASTM D2000  N/A |