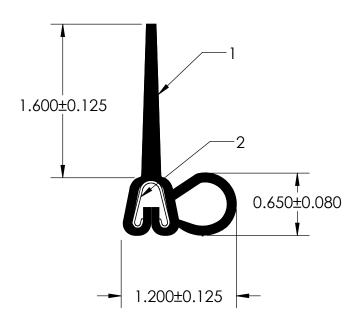

## NOTES:

- 1) CLOSED CELL EPDM SPONGE RUBBER (0.700 G/CM<sup>3</sup>)
- 2) SD-487 SPRING STEEL CARRIER (0.030 LB/FT)

## UNI-GRIP, INC.

9823 STATE ROUTE 53 N UPPER SANDUSKY, OHIO 43351

| REVISION BLOCK |           |                |                    | PROPRIETARY AND CONFIDENTIAL:                                                         | UNLESS OTHERWISE SPECIFIED:                                               |          | TITLE:             |                |              |     |
|----------------|-----------|----------------|--------------------|---------------------------------------------------------------------------------------|---------------------------------------------------------------------------|----------|--------------------|----------------|--------------|-----|
| REV.           | DATE      | REVIEWED BY    | CHANGES MADE       | THE INFORMATION CONTAINED IN THIS DRAWING IS THE SOLE PROPERTY OF UNI-GRIP, INC., ANY | DIMENSIONS ARE IN INCHES TOLERANCES PER ARPM CLASS 3  WEIGHT  0.210 LB/FT |          |                    | ED-50473       |              |     |
| А              |           |                |                    | REPRODUCTION IN PART OR AS A WHOLE WITHOUT THE WRITTEN                                |                                                                           |          |                    |                |              |     |
| В              |           |                |                    | PERMISSION OF UNI-GRIP,INC. IS PROHIBITED.                                            |                                                                           |          |                    |                |              |     |
| С              |           |                |                    |                                                                                       | ASTM D1056                                                                | 2A4      | SIZE               | DWG. NO.       |              | REV |
| D              |           |                |                    |                                                                                       | ASTM D2000                                                                | - Δ      | UG-1-SO-487-ST-010 |                |              |     |
| Е              |           |                |                    | UG-1-EN-001-FR-(103018)                                                               |                                                                           | N/A      |                    |                |              |     |
| P:∖En          | gineering | \Prints\Slide- | JG-1-SO-487-ST-010 | SCALE:                                                                                | 1:1                                                                       | DR. BY C | . VENT             | DATE 3/18/2020 | SHEET 1 OF 1 |     |