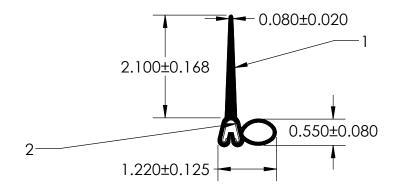

## NOTES:

1) CLOSED CELL SPONGE RUBBER (DENSITY 0.638 G/CM<sup>3</sup>) 2) SD-487 SPRING STEEL (0.030 LB/FT)

|                                                  |                                                                                                             |                                                     | 1              | <b>UNI-GRIP, IN</b><br>9823 STATE ROUTE 53 N<br>UPPER SANDUSKY, OHIO |              |  |
|--------------------------------------------------|-------------------------------------------------------------------------------------------------------------|-----------------------------------------------------|----------------|----------------------------------------------------------------------|--------------|--|
|                                                  | PROPRIETARY AND CONFIDENTIAL:                                                                               | UNLESS OTHERWISE SPECIFIED:                         | TITLE:         | ITLE:                                                                |              |  |
|                                                  | THE INFORMATION CONTAINED IN<br>THIS DRAWING IS THE SOLE<br>PROPERTY OF UNI-GRIP,INC. ANY                   | HIS DRAWING IS THE SOLE TOLERANCES PER ARPM CLASS 3 |                |                                                                      |              |  |
|                                                  | REPRODUCTION IN PART OR AS A<br>WHOLE WITHOUT THE WRITTEN<br>PERMISSION OF UNI-GRIP, INC. IS<br>PROHIBITED. | WEIGHT 0.200 LB/FT                                  |                |                                                                      |              |  |
|                                                  |                                                                                                             | ASTM D1056 2A3                                      | SIZE DWG.      | DWG. NO.                                                             | REV          |  |
|                                                  | DOCUMENT CONTROL NUMBER<br>UG-1-EN-001-FR-(111416)                                                          | ASTM D2000                                          | Α              | UG-1-SO-487-ST-004                                                   |              |  |
| P:\Engineering\Prints\Slide Out Seals\ED-50474 U | G-1-SO-487-ST-003                                                                                           | SCALE: 1:2                                          | DR. BY L. CLAR | K DATE 1/5/2017                                                      | SHEET 1 OF 1 |  |
| 5                                                | 4                                                                                                           | 3                                                   | 2              |                                                                      |              |  |