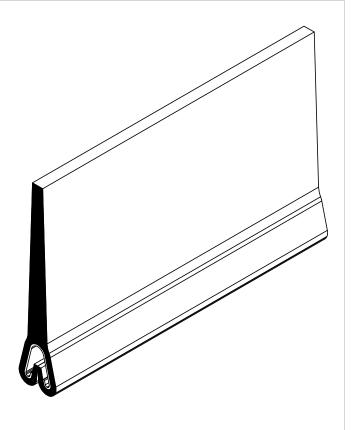

## NOTES:

- 1) CLOSED CELL EPDM SPONGE RUBBER (0.700 G/CM<sup>3</sup>)
- 2) SD-487 SPRING STEEL CARRIER (0.030 LB/FT)