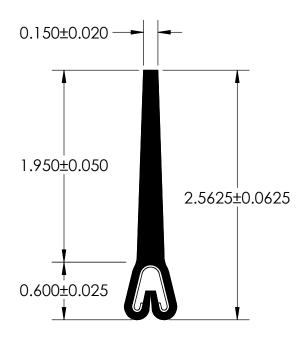

## NOTES:

- 1) CLOSED CELL EPDM SPONGE RUBBER (0.700 G/CM<sup>3</sup>)
- 2) SD-487 SPRING STEEL CARRIER (0.030 LB/FT)