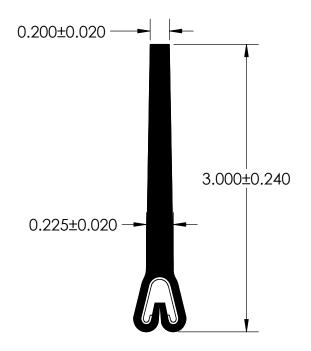

## NOTES:

- 1) CLOSED CELL EPDM SPONGE RUBBER (0.725 G/CM<sup>3</sup>)
- 2) SD-487 SPRING STEEL CARRIER (0.030 LB/FT)

## UNI-GRIP, INC.

9823 STATE ROUTE 53 N UPPER SANDUSKY, OHIO 43351

| PROPRIETARY AND CONFIDENTIAL:                                                                                                                                                                                                            | UNLESS OTHERWISE SPECIFIED:                             | TITLE:        |                      |              |  |
|------------------------------------------------------------------------------------------------------------------------------------------------------------------------------------------------------------------------------------------|---------------------------------------------------------|---------------|----------------------|--------------|--|
| THE INFORMATION CONTAINED IN THIS DRAWING IS THE SOLE PROPERTY OF UNI-GRIP, INC. ANY REPRODUCTION IN PART OR AS A WHOLE WITHOUT THE WRITTEN PERMISSION OF UNI-GRIP, INC. IS PROHIBITED.  DOCUMENT CONTROL NUMBER UG-1-EN-001-FR-(111416) | DIMENSIONS ARE IN INCHES<br>TOLERANCES PER ARPM CLASS 3 |               | ED-5250              |              |  |
|                                                                                                                                                                                                                                          | WEIGHT 0.226 LB/FT                                      |               |                      |              |  |
|                                                                                                                                                                                                                                          | ASTM D1056 2A2                                          | SIZE DWG. NO. | THE T                | REV<br>•     |  |
|                                                                                                                                                                                                                                          | ASTM D2000 N/A                                          |               | UG-1-FL-487-ST-039   | A            |  |
| P:\Engineering\Prints\Flap Seals\ED-5250 UG-1-FL-487-ST-039                                                                                                                                                                              | SCALE: 1:1                                              | DR. BY C      | . VENT DATE 1/8/2018 | SHEET 1 OF 1 |  |