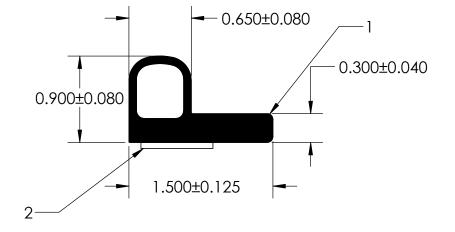

## NOTES:

1) CLOSED CELL EPDM SPONGE RUBBER (DENSITY 0.725 G/CM<sup>3</sup>) 2) 3/4" 3M ST-1200 HEAT ACTIVATED TAPE (0.013 LB/FT)

|                                                |                                                                                                                                                                                                         |                                                         |               | UNI-GRIP, INC<br>9823 STATE ROUTE 53 N<br>UPPER SANDUSKY, OHIO 4335 |          |
|------------------------------------------------|---------------------------------------------------------------------------------------------------------------------------------------------------------------------------------------------------------|---------------------------------------------------------|---------------|---------------------------------------------------------------------|----------|
|                                                | PROPRIETARY AND CONFIDENTIAL:                                                                                                                                                                           | UNLESS OTHERWISE SPECIFIED:                             | TITLE:        | TLE:                                                                |          |
|                                                | THE INFORMATION CONTAINED IN<br>THIS DRAWING IS THE SOLE<br>PROPERTY OF UNI-GRIP,INC. ANY<br>REPRODUCTION IN PART OR AS A<br>WHOLE WITHOUT THE WRITTEN<br>PERMISSION OF UNI-GRIP,INC. IS<br>PROHIBITED. | Dimensions are in inches<br>Tolerances per arpm class 3 | ED-5336-T     |                                                                     |          |
|                                                |                                                                                                                                                                                                         | WEIGHT 0.190 LB/FT                                      |               |                                                                     |          |
|                                                |                                                                                                                                                                                                         | ASTM D1056 2A3                                          | SIZE DWG      | G. NO.                                                              | REV      |
|                                                | DOCUMENT CONTROL NUMBER<br>UG-1-EN-001-FR-(111416)                                                                                                                                                      | ASTM D2000 N/A                                          | Α             | UG-1-TS-750-TP-018                                                  | A        |
| P:\Engineering\Prints\Tape Seals\ED-5336-T UG- | 1-TS-750-TP-018                                                                                                                                                                                         | SCALE: 1:1                                              | DR. BY L. CLA | RK DATE 12/21/2017 SHEE                                             | t 1 OF 1 |
| 5                                              | 4                                                                                                                                                                                                       | 3                                                       | 2             | 1                                                                   |          |