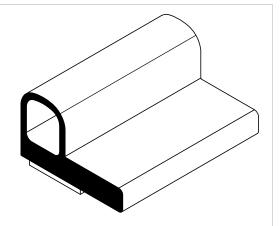

## NOTES:

1) CLOSED CELL EPDM SPONGE RUBBER (DENSITY 0.725 G/CM<sup>3</sup>) 2) 3/4" 3M ST-1200 HEAT ACTIVATED TAPE (0.013 LB/FT)

|                                                |                                                                                                                                                                                                         |                                                         |               | UNI-GRIP, INC<br>9823 STATE ROUTE 53 N<br>UPPER SANDUSKY, OHIO 4335 |          |
|------------------------------------------------|---------------------------------------------------------------------------------------------------------------------------------------------------------------------------------------------------------|---------------------------------------------------------|---------------|---------------------------------------------------------------------|----------|
|                                                | PROPRIETARY AND CONFIDENTIAL:                                                                                                                                                                           | UNLESS OTHERWISE SPECIFIED:                             | TITLE:        | TLE:                                                                |          |
|                                                | THE INFORMATION CONTAINED IN<br>THIS DRAWING IS THE SOLE<br>PROPERTY OF UNI-GRIP,INC. ANY<br>REPRODUCTION IN PART OR AS A<br>WHOLE WITHOUT THE WRITTEN<br>PERMISSION OF UNI-GRIP,INC. IS<br>PROHIBITED. | Dimensions are in inches<br>Tolerances per arpm class 3 | ED-5336-T     |                                                                     |          |
|                                                |                                                                                                                                                                                                         | WEIGHT 0.190 LB/FT                                      |               |                                                                     |          |
|                                                |                                                                                                                                                                                                         | ASTM D1056 2A3                                          | SIZE DWG      | G. NO.                                                              | REV      |
|                                                | DOCUMENT CONTROL NUMBER<br>UG-1-EN-001-FR-(111416)                                                                                                                                                      | ASTM D2000 N/A                                          | Α             | UG-1-TS-750-TP-018                                                  | A        |
| P:\Engineering\Prints\Tape Seals\ED-5336-T UG- | 1-TS-750-TP-018                                                                                                                                                                                         | SCALE: 1:1                                              | DR. BY L. CLA | RK DATE 12/21/2017 SHEE                                             | t 1 OF 1 |
| 5                                              | 4                                                                                                                                                                                                       | 3                                                       | 2             | 1                                                                   |          |