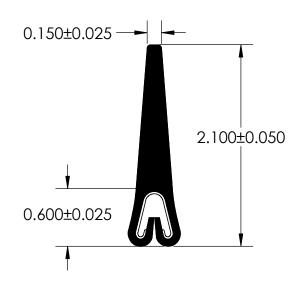

## NOTES:

- 1) CLOSED CELL EPDM WHITE SPONGE RUBBER (0.700 G/CM<sup>3</sup>)
- 2) SD-487 SPRING STEEL CARRIER (0.030 LB/FT)

## UNI-GRIP, INC.

9823 STATE ROUTE 53 N UPPER SANDUSKY, OHIO 43351

| REVISION BLOCK                                                |      |             |              | PROPRIETARY AND CONFIDENTIAL:                                                       | UNLESS OTHERWISE SPECIFIED:                             |     | TITLE:   |                    |                |            |   |
|---------------------------------------------------------------|------|-------------|--------------|-------------------------------------------------------------------------------------|---------------------------------------------------------|-----|----------|--------------------|----------------|------------|---|
| REV.                                                          | DATE | REVIEWED BY | CHANGES MADE | THE INFORMATION CONTAINED IN THIS DRAWING IS THE SOLE PROPERTY OF UNI-GRIP.INC. ANY | DIMENSIONS ARE IN INCHES<br>TOLERANCES PER ARPM CLASS 3 |     |          | ED-5349 W          |                |            |   |
| A<br>R                                                        |      |             |              | REPRODUCTION IN PART OR AS A WHOLE WITHOUT THE WRITTEN                              | WEIGHT 0.280 LB/FT                                      |     |          |                    |                |            |   |
| C                                                             |      |             |              | PERMISSION OF UNI-GRIP,INC. IS PROHIBITED.                                          | ASTM D1056                                              | 2A4 | SIZE     | DWG. NO.           |                | REV        |   |
| D                                                             |      |             |              | DOCUMENT CONTROL NUMBER                                                             | ASTM D2000                                              | Δ   |          | UG-1-FL-487-ST-056 |                |            |   |
| E                                                             |      |             |              | UG-1-EN-001-FR-(103018)                                                             |                                                         | N/A |          |                    |                |            |   |
| P:\Engineering\Prints\Flap Seals\ED-5349 W UG-1-FL-487-ST-056 |      |             |              |                                                                                     | SCALE:                                                  | 1:1 | DR. BY C | . VENT             | DATE 9/26/2019 | SHEET 1 OF | 1 |