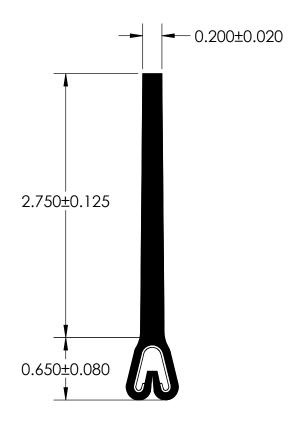

## NOTES:

- 1) CLOSED CELL EPDM SPONGE RUBBER  $(0.725 \text{ G/CM}^3)$
- 2) SD-487 SPRING STEEL CARRIER (0.030 LB/FT)

## UNI-GRIP, INC.

9823 STATE ROUTE 53 N UPPER SANDUSKY, OHIO 43351

| PROPRIETARY AND                                             | PROPRIETARY AND CONFIDENTIAL:  THE INFORMATION CONTAINED IN THIS DRAWING IS THE SOLE PROPERTY OF UNI-GRIP, INC. ANY |             | UNLESS OTHERWISE SPECIFIED:                             |           |                    |                   |       |                 |
|-------------------------------------------------------------|---------------------------------------------------------------------------------------------------------------------|-------------|---------------------------------------------------------|-----------|--------------------|-------------------|-------|-----------------|
| THIS DRAWING IS T                                           |                                                                                                                     |             | DIMENSIONS ARE IN INCHES<br>TOLERANCES PER ARPM CLASS 3 |           | ED-5350            |                   |       |                 |
| WHOLE WITHOUT T                                             | REPRODUCTION IN PART OR AS A WHOLE WITHOUT THE WRITTEN PERMISSION OF UNI-GRIP, INC. IS PROHIBITED.                  | 0.295 LB/FT |                                                         |           |                    |                   |       |                 |
| PROHIBITED.                                                 |                                                                                                                     | ASTM D1056  | 2A3                                                     | SIZE      | DWG. NO.           | . 1 51 407 67 607 |       | REV<br><b>▲</b> |
| DOCUMENT CONTI<br>UG-1-EN-00                                |                                                                                                                     | ASTM D2000  | N/A                                                     | A         | UG-1-FL-487-ST-036 |                   |       | A               |
| P:\Engineering\Prints\Flap Seals\ED-5350 UG-1-FL-487-ST-036 |                                                                                                                     | SCALE:      | 1:1                                                     | DR. BY C. | VENT               | DATE 11/3/2017    | SHEET | 1 OF 1          |