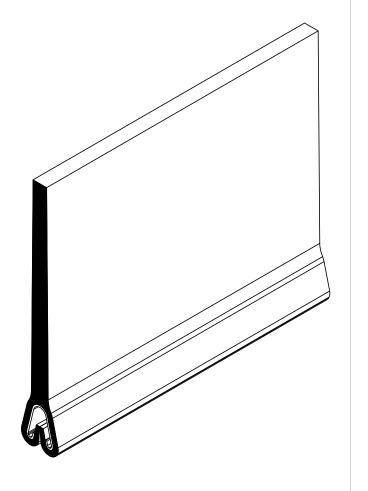

## NOTES:

- 1) CLOSED CELL EPDM SPONGE RUBBER  $(0.725 \text{ G/CM}^3)$
- 2) SD-487 SPRING STEEL CARRIER (0.030 LB/FT)

## UNI-GRIP, INC.

9823 STATE ROUTE 53 N UPPER SANDUSKY, OHIO 43351

| PROPRIETARY AND                                             | PROPRIETARY AND CONFIDENTIAL:  THE INFORMATION CONTAINED IN THIS DRAWING IS THE SOLE PROPERTY OF UNI-GRIP, INC. ANY |             | UNLESS OTHERWISE SPECIFIED:                             |           |                    |                   |       |                 |
|-------------------------------------------------------------|---------------------------------------------------------------------------------------------------------------------|-------------|---------------------------------------------------------|-----------|--------------------|-------------------|-------|-----------------|
| THIS DRAWING IS T                                           |                                                                                                                     |             | DIMENSIONS ARE IN INCHES<br>TOLERANCES PER ARPM CLASS 3 |           | ED-5350            |                   |       |                 |
| WHOLE WITHOUT T                                             | REPRODUCTION IN PART OR AS A WHOLE WITHOUT THE WRITTEN PERMISSION OF UNI-GRIP, INC. IS PROHIBITED.                  | 0.295 LB/FT |                                                         |           |                    |                   |       |                 |
| PROHIBITED.                                                 |                                                                                                                     | ASTM D1056  | 2A3                                                     | SIZE      | DWG. NO.           | . 1 51 407 67 607 |       | REV<br><b>▲</b> |
| DOCUMENT CONTI<br>UG-1-EN-00                                |                                                                                                                     | ASTM D2000  | N/A                                                     | A         | UG-1-FL-487-ST-036 |                   |       | A               |
| P:\Engineering\Prints\Flap Seals\ED-5350 UG-1-FL-487-ST-036 |                                                                                                                     | SCALE:      | 1:1                                                     | DR. BY C. | VENT               | DATE 11/3/2017    | SHEET | 1 OF 1          |