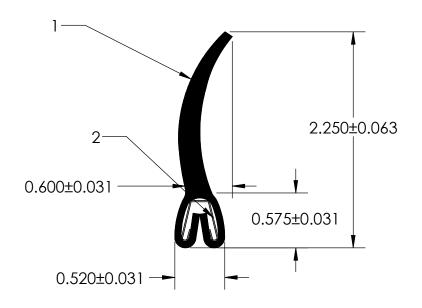

## NOTES:

- 1) CLOSED CELL NITRILE DENSE RUBBER (1.250 G/CM<sup>3</sup>)
- 2) SPRING STEEL CARRIER (0.032 LB/FT)

## UNI-GRIP, INC.

9823 STATE ROUTE 53 N UPPER SANDUSKY, OHIO 43351

|                                | PROPRIETARY AND CONFIDENTIAL:                                                                                                                                                         | UNLESS OTHERWISE SPECIFIED:                             | TITLE:          |          |                   |              |  |
|--------------------------------|---------------------------------------------------------------------------------------------------------------------------------------------------------------------------------------|---------------------------------------------------------|-----------------|----------|-------------------|--------------|--|
|                                | THE INFORMATION CONTAINED IN THIS DRAWING IS THE SOLE PROPERTY OF UNI-GRIP,INC. ANY REPRODUCTION IN PART OR AS A WHOLE WITHOUT THE WRITTEN PERMISSION OF UNI-GRIP,INC. IS PROHIBITED. | DIMENSIONS ARE IN INCHES<br>TOLERANCES PER ARPM CLASS 3 | ED-5360-Nitrile |          |                   |              |  |
|                                |                                                                                                                                                                                       | 0.276 LB/FT                                             |                 |          |                   |              |  |
|                                |                                                                                                                                                                                       | ASTM D1056 N/A                                          | SIZE            | DWG. NO. |                   | REV          |  |
|                                | DOCUMENT CONTROL NUMBER UG-1-EN-001-FR-(111416)                                                                                                                                       | ASTM D2000 N/A                                          | A               | UC       | G-1-FL-381-ST-030 | A            |  |
| ints\Flap Seals\ED-5360 UG-1-F | Flap Seals\ED-5360 UG-1-FL-381-ST-030                                                                                                                                                 |                                                         | DR. BY L.       | . CLARK  | DATE 10/12/2017   | SHEET 1 OF 1 |  |
| A                              |                                                                                                                                                                                       |                                                         |                 |          |                   |              |  |