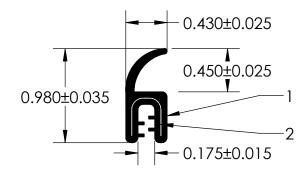

## NOTES:

- 1) CLOSED CELL EPDM DENSE RUBBER (1.200 G/CM<sup>3</sup>)
- 2) 1" CENTER WEB STAMPED STEEL (0.040 LB/FT)

## UNI-GRIP, INC.

9823 STATE ROUTE 53 N UPPER SANDUSKY, OHIO 43351

| REVISION BLOCK |            |              |                   | PROPRIETARY AND CONFIDENTIAL:                                                                                                                                                           | UNLESS OTHERWISE SPECIFIED:                             | TITLE:   |        |                     |           |     |
|----------------|------------|--------------|-------------------|-----------------------------------------------------------------------------------------------------------------------------------------------------------------------------------------|---------------------------------------------------------|----------|--------|---------------------|-----------|-----|
| REV.           | DATE       | REVIEWED BY  | CHANGES MADE      | THE INFORMATION CONTAINED IN THIS DRAWING IS THE SOLE PROPERTY OF UNI-GRIP, INC. ANY REPRODUCTION IN PART OR AS A WHOLE WITHOUT THE WRITTEN PERMISSION OF UNI-GRIP, INC. IS PROHIBITED. | DIMENSIONS ARE IN INCHES<br>TOLERANCES PER ARPM CLASS 3 | ED-5363  |        | ED-5363             |           |     |
| В              |            |              |                   |                                                                                                                                                                                         | 0.0157 LB/FT                                            |          |        |                     |           |     |
| С              |            |              |                   |                                                                                                                                                                                         | ASTM D1056 N/A                                          | SIZE     | DWG.   | 10.                 | REV       | /   |
| D              |            |              |                   | DOCUMENT CONTROL NUMBER                                                                                                                                                                 | ASTM D2000                                              | Δ        |        | UG-1-DU-1000-CW-124 | Α         |     |
| E              |            |              |                   | UG-1-EN-001-FR-(103018)                                                                                                                                                                 | 3BA711 A14 B13 C12 F17                                  |          |        |                     | _ / '     | `   |
| P:\Er          | ngineering | \Prints\Dual | Durometer\ED-5363 | UG-1-DU-1000-CW-124                                                                                                                                                                     | SCALE: 1:1                                              | DR. BY C | . VENT | DATE 12/4/2019 SH   | HEET 1 OF | : 1 |