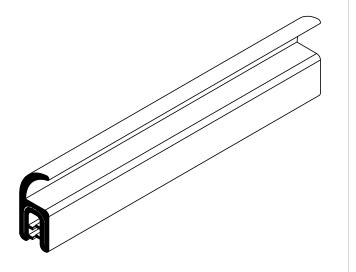

## NOTES:

- 1) CLOSED CELL EPDM DENSE RUBBER (1.200 G/CM<sup>3</sup>)
- 2) 1" CENTER WEB STAMPED STEEL (0.040 LB/FT)