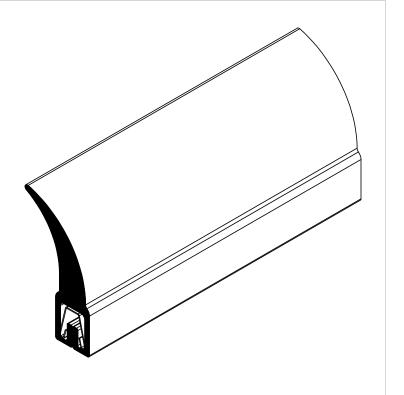

## NOTES:

- 1) CLOSED CELL EPDM MICRO DENSE RUBBER (0.900 G/CM<sup>3</sup>)
- 2) SD-381 L SPRING STEEL CARRIER (0.032 LB/FT)