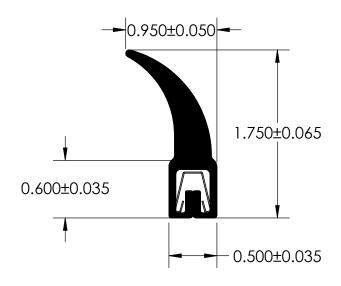

## NOTES:

- 1) CLOSED CELL EPDM MICRO DENSE RUBBER (0.900 G/CM<sup>3</sup>)
- 2) SD-381 L SPRING STEEL CARRIER (0.032 LB/FT)