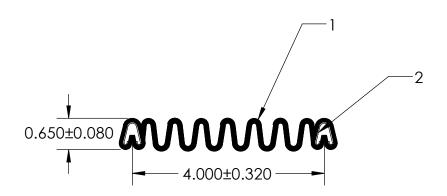

## **NOTES:**

- 1) CLOSED CELL SPONGE RUBBER (DENSITY 0.699 G/CM<sup>3</sup>)
- 2) SD-487 SPRING STEEL (0.030 LB/FT)

|   | PROPRIETARY AND CONFIDENTIAL:                                                                                                                                                           | UNLESS OTHERWISE SPECIFIED:                             |     | TITLE:    |         |                    |      |          |  |
|---|-----------------------------------------------------------------------------------------------------------------------------------------------------------------------------------------|---------------------------------------------------------|-----|-----------|---------|--------------------|------|----------|--|
|   | THE INFORMATION CONTAINED IN THIS DRAWING IS THE SOLE PROPERTY OF UNI-GRIP, INC. ANY REPRODUCTION IN PART OR AS A WHOLE WITHOUT THE WRITTEN PERMISSION OF UNI-GRIP, INC. IS PROHIBITED. | DIMENSIONS ARE IN INCHES<br>TOLERANCES PER ARPM CLASS 3 |     |           | ED-5388 |                    |      |          |  |
|   |                                                                                                                                                                                         | 0.431 LB/FT                                             |     |           |         |                    |      |          |  |
|   |                                                                                                                                                                                         | ASTM D1056                                              | 2A3 | SIZE      | DWG. 1  |                    |      | REV      |  |
|   | DOCUMENT CONTROL NUMBER UG-1-EN-001-FR-(111416)                                                                                                                                         | ASTM D2000                                              | N/A | Α         |         | UG-1-AC-487-ST-002 |      | Α        |  |
| 8 | UG-1-AC-487-ST-002                                                                                                                                                                      | SCALE:                                                  | 1:2 | DR. BY L. | CLARK   | DATE 1/4/2017      | SHEE | T 1 OF 1 |  |