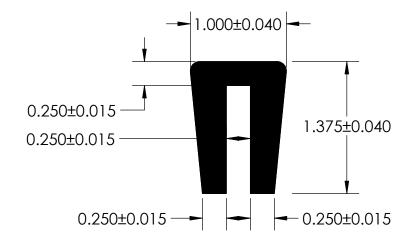

NOTES:

1) 80 DUROMETER BLACK PVC (1.370 G/CM<sup>3</sup>)

| REVISION BLOCK                                             |      |             |              | PROPRIETARY AND CONFIDENTIAL:                                                                                                                                                           | DENTIAL: UNLESS OTHERWISE SPECIFIED:                    |     | TITLE:   |          |               |         |      |
|------------------------------------------------------------|------|-------------|--------------|-----------------------------------------------------------------------------------------------------------------------------------------------------------------------------------------|---------------------------------------------------------|-----|----------|----------|---------------|---------|------|
| REV.                                                       | DATE | REVIEWED BY | CHANGES MADE | THE INFORMATION CONTAINED IN THIS DRAWING IS THE SOLE PROPERTY OF UNI-GRIP, INC. ANY REPRODUCTION IN PART OR AS A WHOLE WITHOUT THE WRITTEN PERMISSION OF UNI-GRIP, INC. IS PROHIBITED. | DIMENSIONS ARE IN INCHES<br>TOLERANCES PER ARPM CLASS 3 |     |          |          | PC-142        |         |      |
| В                                                          |      |             |              |                                                                                                                                                                                         | WEIGHT 0.553 LB/FT                                      |     |          |          |               |         |      |
| С                                                          |      |             |              |                                                                                                                                                                                         | ASTM D1056                                              | N/A | SIZE     | DWG. NO. | UG-1-PE-005   | A REV   |      |
| D<br>E                                                     |      |             |              | DOCUMENT CONTROL NUMBER UG-1-EN-001-FR-(103018)                                                                                                                                         | ASTM D2000                                              | N/A | Α        |          |               |         |      |
| P:\Engineering\Prints\Plastic Extrusion\PC-142 UG-1-PE-005 |      |             |              |                                                                                                                                                                                         | SCALE:                                                  | 1:1 | DR. BY C | . VENT   | DATE 2/4/2020 | SHEET 1 | OF 1 |