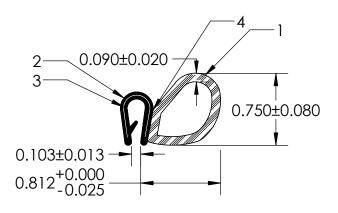

## NOTES:

- 1) CLOSED CELL EPDM SPONGE RUBBER (0.750 G/CM<sup>3</sup>)
- 2) 80 DUROMETER BLACK PVC (1.370 G/CM<sup>3</sup>)
- 3) 1.000" STAMPED STEEL (0.046 LB/FT
- 4) CYANOACRYLATE ADHESIVE