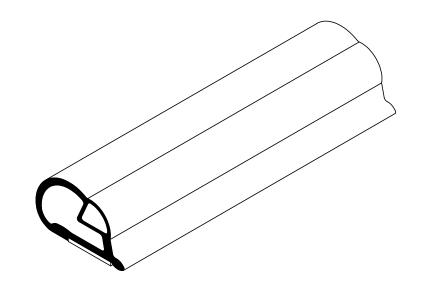

## NOTES:

1) CLOSED CELL EPDM SPONGE RUBBER (0.750 G/C $^3$ ) 2) 5/8" 3M ST-1200 HEAT ACTIVATED (0.012 LB/FT)

|                                                               |                                                                                             |                                                         | 1             | <b>UNI-GRIP, INC.</b><br>9823 STATE ROUTE 53 N<br>UPPER SANDUSKY, OHIO 43351 |              |  |
|---------------------------------------------------------------|---------------------------------------------------------------------------------------------|---------------------------------------------------------|---------------|------------------------------------------------------------------------------|--------------|--|
|                                                               | PROPRIETARY AND CONFIDENTIAL:                                                               | UNLESS OTHERWISE SPECIFIED:                             | TITLE:        | TITLE:                                                                       |              |  |
|                                                               | THE INFORMATION CONTAINED IN<br>THIS DRAWING IS THE SOLE<br>PROPERTY OF UNI-GRIP,INC. ANY   | DIMENSIONS ARE IN INCHES<br>TOLERANCES PER ARPM CLASS 3 | PTL-817-T     |                                                                              |              |  |
|                                                               | REPRODUCTION IN PART OR AS A<br>WHOLE WITHOUT THE WRITTEN<br>PERMISSION OF UNI-GRIP.INC. IS | WEIGHT 0.096 LB/FT                                      |               |                                                                              |              |  |
|                                                               | PROHIBITED.                                                                                 | ASTM D1056 2A4                                          | SIZE DWG      | DWG. NO.<br>UG-1-TS-625-TP-082                                               |              |  |
|                                                               | DOCUMENT CONTROL NUMBER                                                                     | ASTM D2000 N/A                                          | Α             |                                                                              |              |  |
| P:\Engineering\Prints\Tape Seals\PTL-817-T UG-1-TS-625-TP-082 |                                                                                             | SCALE: 1:1                                              | DR. BY C. VEN | DATE 5/21/2018                                                               | SHEET 1 OF 1 |  |
| 5                                                             | 4                                                                                           | 3                                                       | 2             |                                                                              |              |  |