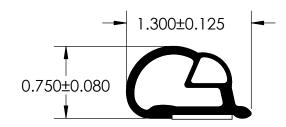

## NOTES:

1) CLOSED CELL EPDM SPONGE RUBBER (0.750 G/C $^3$ ) 2) 5/8" 3M ST-1200 HEAT ACTIVATED (0.012 LB/FT)

|                                                               |                                                                                             |                                                         | 1             | <b>UNI-GRIP, INC.</b><br>9823 STATE ROUTE 53 N<br>UPPER SANDUSKY, OHIO 43351 |              |  |
|---------------------------------------------------------------|---------------------------------------------------------------------------------------------|---------------------------------------------------------|---------------|------------------------------------------------------------------------------|--------------|--|
|                                                               | PROPRIETARY AND CONFIDENTIAL:                                                               | UNLESS OTHERWISE SPECIFIED:                             | TITLE:        | TITLE:                                                                       |              |  |
|                                                               | THE INFORMATION CONTAINED IN<br>THIS DRAWING IS THE SOLE<br>PROPERTY OF UNI-GRIP,INC. ANY   | DIMENSIONS ARE IN INCHES<br>TOLERANCES PER ARPM CLASS 3 | PTL-817-T     |                                                                              |              |  |
|                                                               | REPRODUCTION IN PART OR AS A<br>WHOLE WITHOUT THE WRITTEN<br>PERMISSION OF UNI-GRIP.INC. IS | WEIGHT 0.096 LB/FT                                      |               |                                                                              |              |  |
|                                                               | PROHIBITED.                                                                                 | ASTM D1056 2A4                                          | SIZE DWG      | DWG. NO.<br>UG-1-TS-625-TP-082                                               |              |  |
|                                                               | DOCUMENT CONTROL NUMBER                                                                     | ASTM D2000 N/A                                          | Α             |                                                                              |              |  |
| P:\Engineering\Prints\Tape Seals\PTL-817-T UG-1-TS-625-TP-082 |                                                                                             | SCALE: 1:1                                              | DR. BY C. VEN | DATE 5/21/2018                                                               | SHEET 1 OF 1 |  |
| 5                                                             | 4                                                                                           | 3                                                       | 2             |                                                                              |              |  |