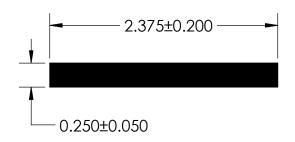

## **NOTES:**

- 1) CLOSED CELL EPDM SPONGE RUBBER (0.250 G/CM<sup>3</sup>)
- 2) USED FOR PART # CP-007

|                                                            | PROPRIETARY AND CONFIDENTIAL:                                                                                                                                                         | UNLESS OTHERWISE SPECIFIED:                             | TITLE:      |          |               |           |     |
|------------------------------------------------------------|---------------------------------------------------------------------------------------------------------------------------------------------------------------------------------------|---------------------------------------------------------|-------------|----------|---------------|-----------|-----|
|                                                            | THE INFORMATION CONTAINED IN THIS DRAWING IS THE SOLE PROPERTY OF UNI-GRIP,INC. ANY REPRODUCTION IN PART OR AS A WHOLE WITHOUT THE WRITTEN PERMISSION OF UNI-GRIP,INC. IS PROHIBITED. | DIMENSIONS ARE IN INCHES<br>TOLERANCES PER ARPM CLASS 3 |             |          | RE-001        |           |     |
|                                                            |                                                                                                                                                                                       | 0.065 LB/FT                                             |             |          |               |           |     |
|                                                            |                                                                                                                                                                                       | ASTM D1056 2A2                                          | SIZE DWG. N | DWG. NO. | ug-1-re-001   | A REV     | EV. |
|                                                            | DOCUMENT CONTROL NUMBER UG-1-EN-001-FR-(111416)                                                                                                                                       | ASTM D2000 N/A                                          |             |          |               |           |     |
| P:\Engineering\Prints\Rubber Extrusions\RE-001 UG-1-RE-001 |                                                                                                                                                                                       | SCALE: 1:1                                              | DR. BY L.   | CLARK    | DATE 4/6/2017 | SHEET 1 O | F 1 |