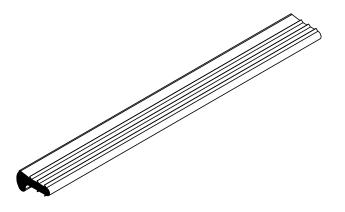

NOTES:

1) CLOSED CELL EPDM SPONGE RUBBER (0.380 G/CM<sup>3</sup>)

| PRO                                                        | OPRIETARY AND CONFIDENTIAL:                                                                                                                                                           | UNLESS OTHERWISE SPECIFIED:                             | TITLE:   |          |                |       |          |
|------------------------------------------------------------|---------------------------------------------------------------------------------------------------------------------------------------------------------------------------------------|---------------------------------------------------------|----------|----------|----------------|-------|----------|
| TH                                                         | THE INFORMATION CONTAINED IN THIS DRAWING IS THE SOLE PROPERTY OF UNI-GRIP,INC. ANY REPRODUCTION IN PART OR AS A WHOLE WITHOUT THE WRITTEN PERMISSION OF UNI-GRIP,INC. IS PROHIBITED. | DIMENSIONS ARE IN INCHES<br>TOLERANCES PER ARPM CLASS 3 |          | RE-022   |                |       |          |
| W                                                          |                                                                                                                                                                                       | 0.010 LB/FT                                             |          |          |                |       |          |
| PF                                                         |                                                                                                                                                                                       | ASTM D1056 2A4                                          | SIZE     | DWG. NO. | UG-1-RE-022    |       | REV<br>• |
|                                                            | CUMENT CONTROL NUMBER<br>G-1-EN-001-FR-(111416)                                                                                                                                       | ASTM D2000 N/A                                          |          |          |                |       | А        |
| P:\Engineering\Prints\Rubber Extrusions\RE-022 UG-1-RE-022 |                                                                                                                                                                                       | SCALE: 1:1                                              | DR. BY C | . VENT   | DATE 2/14/2018 | SHEET | 1 OF 1   |