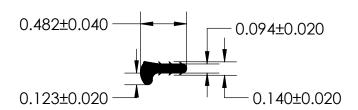

NOTES:

1) CLOSED CELL EPDM SPONGE RUBBER (0.380 G/CM<sup>3</sup>)

| PRO                                                        | OPRIETARY AND CONFIDENTIAL:                                                                                                                                                           | UNLESS OTHERWISE SPECIFIED:                             | TITLE:   |          |                |       |          |
|------------------------------------------------------------|---------------------------------------------------------------------------------------------------------------------------------------------------------------------------------------|---------------------------------------------------------|----------|----------|----------------|-------|----------|
| TH                                                         | THE INFORMATION CONTAINED IN THIS DRAWING IS THE SOLE PROPERTY OF UNI-GRIP,INC. ANY REPRODUCTION IN PART OR AS A WHOLE WITHOUT THE WRITTEN PERMISSION OF UNI-GRIP,INC. IS PROHIBITED. | DIMENSIONS ARE IN INCHES<br>TOLERANCES PER ARPM CLASS 3 |          | RE-022   |                |       |          |
| W                                                          |                                                                                                                                                                                       | 0.010 LB/FT                                             |          |          |                |       |          |
| PF                                                         |                                                                                                                                                                                       | ASTM D1056 2A4                                          | SIZE     | DWG. NO. | UG-1-RE-022    |       | REV<br>• |
|                                                            | CUMENT CONTROL NUMBER<br>G-1-EN-001-FR-(111416)                                                                                                                                       | ASTM D2000 N/A                                          |          |          |                |       | А        |
| P:\Engineering\Prints\Rubber Extrusions\RE-022 UG-1-RE-022 |                                                                                                                                                                                       | SCALE: 1:1                                              | DR. BY C | . VENT   | DATE 2/14/2018 | SHEET | 1 OF 1   |