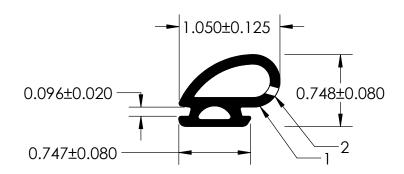

## NOTES:

- 1) CLOSED CELL EPDM SPONGE RUBBER (0.750 G/CM<sup>3</sup>)
- 2) DRAIN HOLES

## UNI-GRIP, INC.

9823 STATE ROUTE 53 N UPPER SANDUSKY, OHIO 43351

| REVISION BLOCK                                            |      |                               |  | PROPRIETARY AND CONFIDENTIAL:                                                         | UNLESS OTHERWISE SPECIFIED:                             |      | TITLE:       |        |                 |       |        |
|-----------------------------------------------------------|------|-------------------------------|--|---------------------------------------------------------------------------------------|---------------------------------------------------------|------|--------------|--------|-----------------|-------|--------|
| REV.                                                      | DATE | DATE APPROVED BY CHANGES MADE |  | PROPERTY OF UNI-GRIP,INC. ANY                                                         | DIMENSIONS ARE IN INCHES<br>TOLERANCES PER ARPM CLASS 3 |      |              | RE-031 |                 |       |        |
| Α                                                         |      |                               |  |                                                                                       |                                                         |      |              |        |                 |       |        |
| В                                                         |      |                               |  | REPRODUCTION IN PART OR AS A WHOLE WITHOUT THE WRITTEN PERMISSION OF UNI-GRIP.INC. IS | 0.024 LB/FT                                             |      |              |        |                 |       |        |
| С                                                         |      |                               |  | PROHIBITED.                                                                           | ASTM D1056 2A3                                          | SIZE | DWG. NO. REV |        |                 | REV   |        |
| D                                                         |      |                               |  | DOCUMENT CONTROL NUMBER UG-1-EN-001-FR-(111416)                                       | ASTM D2000                                              | N/A  | Α            | U      | G-1-UG-1-RE-031 |       | Α      |
| P:\Engineering\Prints\Rubber Extrusion\RE-031 UG-1-RE-031 |      |                               |  |                                                                                       | SCALE:                                                  | •    | DR. BY C     | . VENT | DATE 9/10/2018  | SHEET | 1 OF 1 |