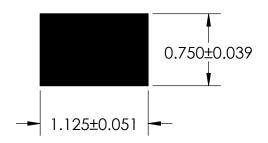

NOTES:

1) 60 DUROMETER EPDM DENSE RUBBER (1.165 G/CM<sup>3</sup>)

| REVISION BLOCK |           |               | CK                    | PROPRIETARY AND CONFIDENTIAL:                                                         | UNLESS OTHERWISE SPECIFIED:                             | TITLE:     |          |               |            |
|----------------|-----------|---------------|-----------------------|---------------------------------------------------------------------------------------|---------------------------------------------------------|------------|----------|---------------|------------|
| REV.           | DATE      | REVIEWED BY   | CHANGES MADE          | THE INFORMATION CONTAINED IN THIS DRAWING IS THE SOLE PROPERTY OF UNI-GRIP.INC. ANY   | DIMENSIONS ARE IN INCHES<br>TOLERANCES PER ARPM CLASS 3 |            | RE-037   |               |            |
| В              |           |               |                       | REPRODUCTION IN PART OR AS A WHOLE WITHOUT THE WRITTEN PERMISSION OF UNI-GRIP.INC. IS | WEIGHT 0.447 LB/FT                                      |            |          |               |            |
| С              |           |               |                       | PROHIBITED.                                                                           | ASTM D1056 N/A                                          | SIZE       | DWG. NO. |               | REV        |
| D              |           |               |                       | DOCUMENT CONTROL NUMBER                                                               | ASTM D2000                                              | , <b>A</b> |          | UG-1-RE-037   | A          |
| L              | gineering | g\Prints\Rubb | er Extrusion\RE-037 L | UG-1-EN-001-FR-(103018)<br>JG-1-RE-037                                                | SCALE: 1:1                                              |            | . VENT   | DATE 1/7/2019 | SHEET 1 OF |
|                |           | 5             | <b>↑</b>              | 4                                                                                     | 3                                                       |            | 2        |               | 1          |