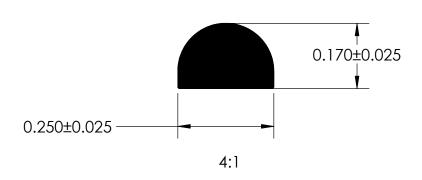

NOTES:

1) CLOSED CELL EPDM SPONGE RUBBER (0.450 G/CM<sup>3</sup>)

| REVISION BLOCK |            |        |                              | PROPRIETARY AND CONFIDENTIAL:                                                                      | UNLESS OTHERWISE SPECIFIED:                             |     | : TITLE: |          |                |       |        |
|----------------|------------|--------|------------------------------|----------------------------------------------------------------------------------------------------|---------------------------------------------------------|-----|----------|----------|----------------|-------|--------|
| REV.           | DATE R. By |        | CHANGES MADE                 | THE INFORMATION CONTAINED IN THIS DRAWING IS THE SOLE PROPERTY OF UNI-GRIP.INC. ANY                | DIMENSIONS ARE IN INCHES<br>TOLERANCES PER ARPM CLASS 3 |     | 3        | RE-100   |                |       |        |
| В              |            |        |                              | REPRODUCTION IN PART OR AS A WHOLE WITHOUT THE WRITTEN PERMISSION OF UNI-GRIP, INC. IS PROHIBITED. | 0.006 LB/FT                                             |     |          |          |                |       |        |
| С              |            |        |                              |                                                                                                    | ASTM D1056                                              | 2A4 | SIZE     | DWG. NO. |                |       | REV    |
| E              |            |        |                              | DOCUMENT CONTROL NUMBER UG-1-EN-001-FR-(080918)                                                    | ASTM D2000                                              | N/A | A        |          | UG-1-RE-100    |       |        |
| P:\Er          | gineeri    | ng\Pri | nts\Master Prints\Rubber Ext | rusion\RE-100 UG-1-RE-100                                                                          | SCALE:                                                  | 1:1 | DR. BY C | . VENT   | DATE 1/25/2021 | SHEET | 1 OF 1 |