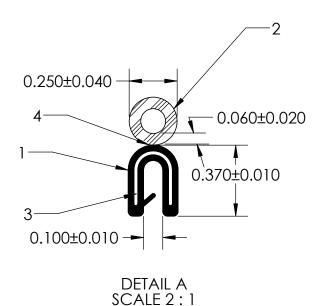

## NOTES:

- 1) 80 DUROMETER BLACK PVC (1.370 G/CM<sup>3</sup>)
- 2) CLOSED CELL EPDM SPONGE RUBBER (0.380 G/CM<sup>3</sup>)
- 3) 5/8" STAMPED STEEL CARRIER (0.032 LB/FT)
- 4) CYANOACRYLATE ADHESIVE