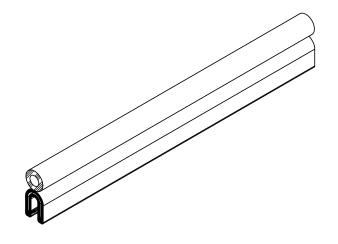

## NOTES:

- 1) 80 DUROMETER BLACK PVC (1.370 G/CM<sup>3</sup>)
- 2) CLOSED CELL EPDM SPONGE RUBBER (0.380 G/CM<sup>3</sup>)
- 3) 5/8" STAMPED STEEL CARRIER (0.032 LB/FT)
- 4) CYANOACRYLATE ADHESIVE

## UNI-GRIP, INC.

9823 STATE ROUTE 53 N UPPER SANDUSKY, OHIO 43351

| REVISION BLOCK |            |            | N BLOCK                           | PROPRIETARY AND CONFIDENTIAL:                                                                                                                                                           | UNLESS OTHERWISE SPECIFIED:                                               |     | TITLE:   |                       |                    |              |
|----------------|------------|------------|-----------------------------------|-----------------------------------------------------------------------------------------------------------------------------------------------------------------------------------------|---------------------------------------------------------------------------|-----|----------|-----------------------|--------------------|--------------|
| REV.           | DATE       | DATE R. By | CHANGES MADE                      | THE INFORMATION CONTAINED IN THIS DRAWING IS THE SOLE PROPERTY OF UNI-GRIP, INC. ANY REPRODUCTION IN PART OR AS A WHOLE WITHOUT THE WRITTEN PERMISSION OF UNI-GRIP, INC. IS PROHIBITED. | DIMENSIONS ARE IN INCHES TOLERANCES PER ARPM CLASS 3  WEIGHT  0.079 LB/FT |     | 3        | SD-010 W/250 TOP BULB |                    | BULB         |
| В              |            |            |                                   |                                                                                                                                                                                         |                                                                           |     |          |                       |                    |              |
| С              |            |            |                                   |                                                                                                                                                                                         | ASTM D1056                                                                | 2A4 | SIZE     | DWG.                  | NO.                | REV          |
| D<br>F         |            |            |                                   | DOCUMENT CONTROL NUMBER UG-1-EN-001-FR-(080918)                                                                                                                                         | ASTM D2000                                                                | N/A |          |                       | UG-1-GL-625-FS-045 |              |
| P:\Er          | ngineering | g\Prints\A | Master Prints\Glue Line\SD-010 W/ | 250 TOP BULB UG-1-GL-625-FS-045                                                                                                                                                         | SCALE:                                                                    | 1:1 | DR. BY C | . VENT                | DATE 9/24/2020     | SHEET 1 OF 1 |