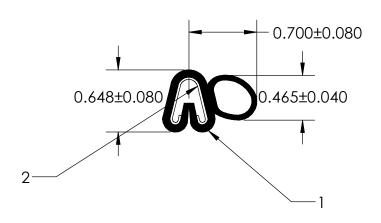

## NOTES:

- 1) CLOSED CELL SPONGE RUBBER (DENSITY 0.544 G/CM<sup>3</sup>)
- 2) SD-487 SPRING STEEL (0.030 LB/FT)

## UNI-GRIP, INC.

9823 STATE ROUTE 53 N UPPER SANDUSKY, OHIO 43351

|                                                                                                                    | PROPRIETARY AND CONFIDENTIAL:  THE INFORMATION CONTAINED IN THIS DRAWING IS THE SOLE PROPERTY OF UNI-GRIP.INC. ANY | UNLESS OTHERWISE SPECIFIED:  DIMENSIONS ARE IN INCHES TOLERANCES PER ARPM CLASS 3 | TITLE:   | TITLE: SD-106             |             |
|--------------------------------------------------------------------------------------------------------------------|--------------------------------------------------------------------------------------------------------------------|-----------------------------------------------------------------------------------|----------|---------------------------|-------------|
| WHOLE WITHOUT THE WRITTEN PERMISSION OF UNI-GRIP,INC. IS PROHIBITED.  DOCUMENT CONTROL NUMBER UG-1-EN-001-FR-(1114 | PERMISSION OF UNI-GRIP, INC. IS                                                                                    | 0.084 LB/FT ASTM D1056 2A3                                                        | SIZE     | _                         | REV         |
|                                                                                                                    | DOCUMENT CONTROL NUMBER UG-1-EN-001-FR-(111416)                                                                    | ASTM D2000 N/A                                                                    | A        | UG-1-BL-487-ST-008        | Α           |
| P:\Engineering\Prints\Bulb Seals\SD-106 UG-1-BL-                                                                   | 487-ST-008                                                                                                         | SCALE: 1:1                                                                        | DR. BY L | . CLARK DATE 12/7/2016 SH | HEET 1 OF 1 |