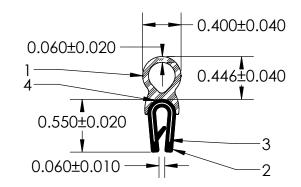

## NOTES:

- 1) CLOSED CELL EPDM SPONGE RUBBER (0.380 G/CM<sup>3</sup>)
- 2) 80 DUROMETER BLACK PVC (1.370 G/CM<sup>3</sup>)
- 3) 1.000" STAMPED STEEL (0.046 LB/FT)
- 4) CYANOACRYLATE ADHESIVE

| REVISION BLOCK |           |                   |                      | PROPRIETARY AND CONFIDENTIAL:                                                                                                                                                         | UNLESS OTHERWISE SPECIFIE                             | D: TITLE: | Ē:                        |            |  |
|----------------|-----------|-------------------|----------------------|---------------------------------------------------------------------------------------------------------------------------------------------------------------------------------------|-------------------------------------------------------|-----------|---------------------------|------------|--|
| REV.           | DATE      | REVIEWED BY CHANG | CHANGES MADE         | THE INFORMATION CONTAINED IN THIS DRAWING IS THE SOLE PROPERTY OF UNI-GRIP,INC. ANY REPRODUCTION IN PART OR AS A WHOLE WITHOUT THE WRITTEN PERMISSION OF UNI-GRIP,INC. IS PROHIBITED. | DIMENSIONS ARE IN INCHES<br>TOLERANCES PER ARPM CLASS | 3 3       | SD-108-T                  |            |  |
| В              |           |                   |                      |                                                                                                                                                                                       | 0.112 LB/FT                                           |           |                           |            |  |
| С              |           |                   |                      |                                                                                                                                                                                       | ASTM D1056 2A4                                        | SIZE      | DWG. NO.                  | REV        |  |
| D<br>F         |           |                   |                      | DOCUMENT CONTROL NUMBER UG-1-EN-001-FR-(103018)                                                                                                                                       | ASTM D2000 N/A                                        | A         | UG-1-GL-1000-FS-030       |            |  |
| P:\En          | gineering | \Prints\Glue      | Line\SD-108-T UG-1-0 | ,                                                                                                                                                                                     | SCALE: 1:1                                            | DR. BY    | C. VENT DATE 2/26/2020 SH | EET 1 OF 1 |  |