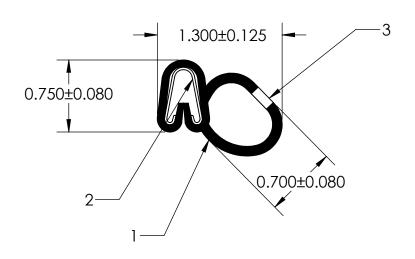

## NOTES:

- 1) CLOSED CELL EPDM SPONGE RUBBER (0.750<sup>3</sup>)
- 2) SD-500L SPRING STEEL (0.035 LB/FT)
- 3) .125" VENT HOLE