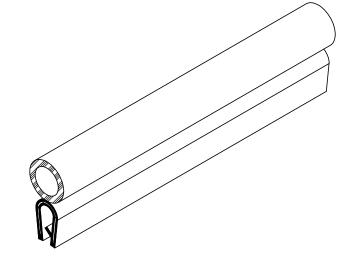

## NOTES:

1) 80 DUROMETER WHITE PVC (1.370  $G/CM^3$ )

2) 1.000" STAMPED STEEL CARRIER(0.046 LB/FT)

3) CLOSED CELL EPDM SPONGE RUBBER (0.380 G/CM<sup>3</sup>)

4) CYANOACRYLATE BOND

|                       |           |               |                     |                                                                                             |                                                         | 1              | 9823     | I <b>I-GRIP, II</b><br>state route 53 n<br>r sandusky, ohio |              |
|-----------------------|-----------|---------------|---------------------|---------------------------------------------------------------------------------------------|---------------------------------------------------------|----------------|----------|-------------------------------------------------------------|--------------|
| <b>REVISION BLOCK</b> |           |               |                     | PROPRIETARY AND CONFIDENTIAL:                                                               | UNLESS OTHERWISE SPECIFIED:                             | TITLE:         |          |                                                             |              |
| REV.<br>A             | DATE      | REVIEWED BY   | CHANGES MADE        | THE INFORMATION CONTAINED IN<br>THIS DRAWING IS THE SOLE<br>PROPERTY OF UNI-GRIP.INC. ANY   | DIMENSIONS ARE IN INCHES<br>TOLERANCES PER ARPM CLASS 3 | SD-110-T W     |          |                                                             |              |
| B                     |           |               |                     | REPRODUCTION IN PART OR AS A<br>WHOLE WITHOUT THE WRITTEN<br>PERMISSION OF UNI-GRIP.INC. IS | WEIGHT 0.110 LB/FT                                      |                |          |                                                             |              |
| С                     |           |               |                     | PROHIBITED.                                                                                 | ASTM D1056 2A3                                          | SIZE           | DWG. NO. |                                                             | REV          |
| D<br>E                |           |               |                     | DOCUMENT CONTROL NUMBER<br>UG-1-EN-001-FR-(103018)                                          | ASTM D2000 N/A                                          | <b>A</b> UG-1- |          | 1-GL-1000-FS-028                                            | 3 A          |
| P:∖En                 | gineering | g\Prints\Glue | Line\SD-110-T W UG- | -1-GL-1000-FS-028                                                                           | SCALE: 1:1                                              | dr. by C.      | VENT     | DATE 7/24/2019                                              | SHEET 1 OF 1 |
| 5                     |           |               | Ą                   | 4                                                                                           | 3                                                       | 2              |          |                                                             | 1            |