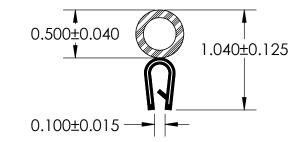

## NOTES:

1) 80 DUROMETER WHITE PVC (1.370  $G/CM^3$ )

2) 1.000" STAMPED STEEL CARRIER(0.046 LB/FT)

3) CLOSED CELL EPDM SPONGE RUBBER (0.380 G/CM<sup>3</sup>)

4) CYANOACRYLATE BOND

|                       |           |               |                     |                                                                                             |                                                         | 1              | 9823     | I <b>I-GRIP, II</b><br>state route 53 n<br>r sandusky, ohio |              |
|-----------------------|-----------|---------------|---------------------|---------------------------------------------------------------------------------------------|---------------------------------------------------------|----------------|----------|-------------------------------------------------------------|--------------|
| <b>REVISION BLOCK</b> |           |               |                     | PROPRIETARY AND CONFIDENTIAL:                                                               | UNLESS OTHERWISE SPECIFIED:                             | TITLE:         |          |                                                             |              |
| REV.<br>A             | DATE      | REVIEWED BY   | CHANGES MADE        | THE INFORMATION CONTAINED IN<br>THIS DRAWING IS THE SOLE<br>PROPERTY OF UNI-GRIP.INC. ANY   | DIMENSIONS ARE IN INCHES<br>TOLERANCES PER ARPM CLASS 3 | SD-110-T W     |          |                                                             |              |
| B                     |           |               |                     | REPRODUCTION IN PART OR AS A<br>WHOLE WITHOUT THE WRITTEN<br>PERMISSION OF UNI-GRIP.INC. IS | WEIGHT 0.110 LB/FT                                      |                |          |                                                             |              |
| С                     |           |               |                     | PROHIBITED.                                                                                 | ASTM D1056 2A3                                          | SIZE           | DWG. NO. |                                                             | REV          |
| D<br>E                |           |               |                     | DOCUMENT CONTROL NUMBER<br>UG-1-EN-001-FR-(103018)                                          | ASTM D2000 N/A                                          | <b>A</b> UG-1- |          | 1-GL-1000-FS-028                                            | 3 A          |
| P:∖En                 | gineering | g\Prints\Glue | Line\SD-110-T W UG- | -1-GL-1000-FS-028                                                                           | SCALE: 1:1                                              | dr. by C.      | VENT     | DATE 7/24/2019                                              | SHEET 1 OF 1 |
| 5                     |           |               | Ą                   | 4                                                                                           | 3                                                       | 2              |          |                                                             | 1            |