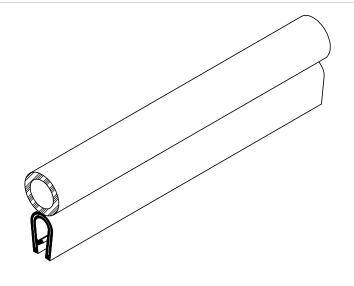

## NOTES:

- 1) 80 DUROMETER BLACK PVC (0.045 LB/FT) 2) 1" STAMPED STEEL CARRIER (0.046 LB/FT)
- 3) CLOSED CELL EPDM SPONGE RUBBER (0.380  $G/CM^3$ )
- 4) CYANOACRYLATE BOND

| PROPRIETARY AND CONFIDENTIAL:                                                                                                                                               | UNLESS OTHERWISE SPECIFIED:                             | TITLE:                                       |
|-----------------------------------------------------------------------------------------------------------------------------------------------------------------------------|---------------------------------------------------------|----------------------------------------------|
| THE INFORMATION CONTAINED IN THIS DRAWING IS THE SOLE PROPERTY OF UNI-GRIP, INC. ANY REPRODUCTION IN PART OR AS A WHOLE WITHOUT THE WRITTEN PERMISSION OF UNI-GRIP, INC. IS | DIMENSIONS ARE IN INCHES<br>TOLERANCES PER ARPM CLASS 3 | SD-110-T                                     |
|                                                                                                                                                                             | 0.110 LB/FT                                             |                                              |
| PROHIBITED.                                                                                                                                                                 | ASTM D1056 2A3                                          | SIZE DWG. NO.                                |
| DOCUMENT CONTROL NUMBER UG-1-EN-001-FR-(111416)                                                                                                                             | ASTM D2000 N/A                                          | <b>A</b> UG-1-GL-1000-FS-015 <b>A</b>        |
| GL-1000-FS-015                                                                                                                                                              | SCALE: 1:1                                              | DR. BY L. CLARK DATE 12/20/2017 SHEET 1 OF 1 |