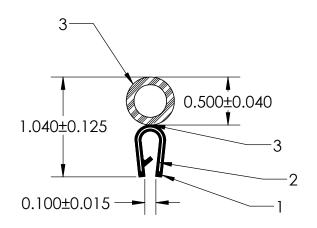

## NOTES:

- 1) 80 DUROMETER BLACK PVC (0.045 LB/FT) 2) 1" STAMPED STEEL CARRIER (0.046 LB/FT)
- 3) CLOSED CELL EPDM SPONGE RUBBER (0.380  $G/CM^3$ )
- 4) CYANOACRYLATE BOND

| PROPRIETARY AND CONFIDENTIAL:                                                                                                                                               | UNLESS OTHERWISE SPECIFIED:                             | TITLE:                                       |
|-----------------------------------------------------------------------------------------------------------------------------------------------------------------------------|---------------------------------------------------------|----------------------------------------------|
| THE INFORMATION CONTAINED IN THIS DRAWING IS THE SOLE PROPERTY OF UNI-GRIP, INC. ANY REPRODUCTION IN PART OR AS A WHOLE WITHOUT THE WRITTEN PERMISSION OF UNI-GRIP, INC. IS | DIMENSIONS ARE IN INCHES<br>TOLERANCES PER ARPM CLASS 3 | SD-110-T                                     |
|                                                                                                                                                                             | 0.110 LB/FT                                             |                                              |
| PROHIBITED.                                                                                                                                                                 | ASTM D1056 2A3                                          | SIZE DWG. NO.                                |
| DOCUMENT CONTROL NUMBER UG-1-EN-001-FR-(111416)                                                                                                                             | ASTM D2000 N/A                                          | <b>A</b> UG-1-GL-1000-FS-015 <b>A</b>        |
| GL-1000-FS-015                                                                                                                                                              | SCALE: 1:1                                              | DR. BY L. CLARK DATE 12/20/2017 SHEET 1 OF 1 |