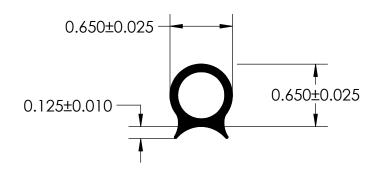

NOTES:

1) CLOSED CELL EPDM SPONGE RUBBER (0.380 G/CM<sup>3</sup>)

## UNI-GRIP, INC.

9823 STATE ROUTE 53 N UPPER SANDUSKY, OHIO 43351

| REVISION BLOCK                                                                         |      |             |              | PROPRIETARY AND CONFIDENTIAL:                                                                                                                                               | UNLESS OTHERWISE SPECIFIED:                             |     | TITLE:   |            |                |       |        |
|----------------------------------------------------------------------------------------|------|-------------|--------------|-----------------------------------------------------------------------------------------------------------------------------------------------------------------------------|---------------------------------------------------------|-----|----------|------------|----------------|-------|--------|
| REV.                                                                                   | DATE | REVIEWED BY | CHANGES MADE | THE INFORMATION CONTAINED IN THIS DRAWING IS THE SOLE PROPERTY OF UNI-GRIP, INC. ANY REPRODUCTION IN PART OR AS A WHOLE WITHOUT THE WRITTEN PERMISSION OF UNI-GRIP, INC. IS | DIMENSIONS ARE IN INCHES<br>TOLERANCES PER ARPM CLASS 3 |     |          | SD-120 -NS |                |       |        |
| В                                                                                      |      |             |              |                                                                                                                                                                             | 0.029 LB/FT                                             |     |          |            |                |       |        |
| С                                                                                      |      |             |              | PROHIBITED.                                                                                                                                                                 | ASTM D1056                                              | 2A3 | SIZE     | DWG. NO.   | UG-1-RE-058    |       | REV    |
| D                                                                                      |      |             |              | DOCUMENT CONTROL NUMBER                                                                                                                                                     | ASTM D2000                                              | N/A |          |            |                |       | Α      |
| E UG-1-EN-001-FR-(103018) P:\Engineering\Prints\Rubber Extrusion\SD-120-NS UG-1-RE-058 |      |             |              |                                                                                                                                                                             |                                                         | 1:1 | DR. BY C | VENT       | DATE 1/21/2020 | SHEET | 1 OF 1 |
|                                                                                        |      |             |              |                                                                                                                                                                             |                                                         |     |          |            | 1/21/2020      |       |        |