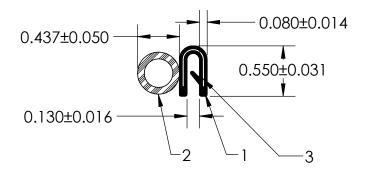

## NOTES:

- 1) 80 DUROMETER BLACK PVC (1.370 G/CM<sup>3</sup>
- 2) CLOSED CELL EPDM SPONGE RUBBER (0.380 G/CM<sup>3</sup>)
- 3) 1.000" STEEL CARRIER (0.046 LB/FT)

## UNI-GRIP, INC. 9823 STATE ROUTE 53 N

UPPER SANDUSKY, OHIO 43351

| REVISION BLOCK |                        |                | PROPRIETARY AND CONFIDENTIAL: | UNLESS OTHERWISE SPECIFIED:                                                                                      |                                                      | TITLE: |        |                           |                     |      |    |
|----------------|------------------------|----------------|-------------------------------|------------------------------------------------------------------------------------------------------------------|------------------------------------------------------|--------|--------|---------------------------|---------------------|------|----|
| REV.           | . DATE REVISED BY CHAN |                | CHANGES MADE                  | THE INFORMATION CONTAINED IN THIS DRAWING IS THE SOLE PROPERTY OF UNI-GRIP,INC. ANY REPRODUCTION IN PART OR AS A | DIMENSIONS ARE IN INCHES TOLERANCES PER ARPM CLASS 3 |        |        | SD-1205 W/.437" SIDE BULB |                     |      |    |
| Α              |                        |                |                               |                                                                                                                  |                                                      |        | _      |                           |                     |      |    |
| В              |                        |                |                               | WHOLE WITHOUT THE WRITTEN PERMISSION OF UNI-GRIP.INC. IS                                                         | 0.120 LB/FT                                          |        |        |                           |                     |      |    |
| С              |                        |                |                               | PROHIBITED.                                                                                                      | ASTM D1056                                           | 2A2    | SIZE   | DWG.                      | ). NO.              |      | EV |
| D              |                        |                |                               | DOCUMENT CONTROL NUMBER                                                                                          | ASTM D2000                                           | N1/A   | Δ      |                           | UG-1-GL-1000-FS-019 |      | Δ  |
| E              |                        |                |                               | UG-1-EN-001-FR-(111416)                                                                                          |                                                      | N/A    |        |                           |                     |      | `  |
| P:\E           | ngineering\F           | rints\Glue Lin | e Bulb UG-1-GL-1000-FS-019    | SCALE:                                                                                                           | 1:1                                                  | DR. BY | . VENT | DATE 8/9/2018             | SHEET 1 C           | )F 1 |    |