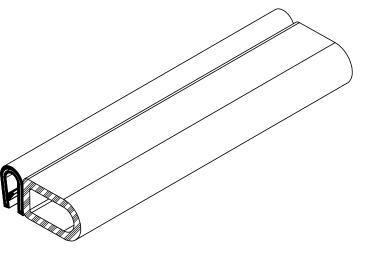

## NOTES:

- 1) CLOSED CELL EPDM SPONGE RUBBER (0.750 G/CM<sup>3</sup>)
- 2) 80 DUROMETER BLACK PVC (1.370 G/CM<sup>3</sup>)
- 3) 1.000" STAMPED STEEL (0.046 LB/FT)
- 4) CYANOACRYLATE ADHESIVE