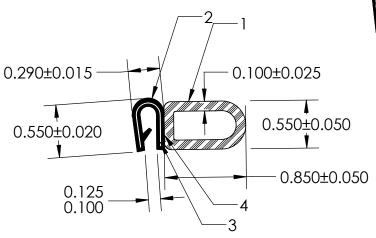

## NOTES:

- 1) CLOSED CELL EPDM SPONGE RUBBER (0.750 G/CM<sup>3</sup>)
- 2) 80 DUROMETER BLACK PVC (1.370 G/CM<sup>3</sup>)
- 3) 1.000" STAMPED STEEL (0.046 LB/FT)
- 4) CYANOACRYLATE ADHESIVE