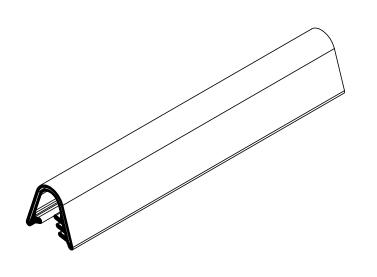

## NOTES:

- 1) 63 DUROMETER BLACK PVC (1.370 G/CM<sup>3</sup>)
- 2) 1.170" STAMPED STEEL CARRIER (0.054 LB/FT)

## UNI-GRIP, INC.

9823 STATE ROUTE 53 N UPPER SANDUSKY, OHIO 43351

| revision block                                                 |      |             |              | PROPRIETARY AND CONFIDENTIAL:                                                       | UNLESS OTHERWISE SPECIFIED:                             |     | TITLE:   |            |                                       |       |        |
|----------------------------------------------------------------|------|-------------|--------------|-------------------------------------------------------------------------------------|---------------------------------------------------------|-----|----------|------------|---------------------------------------|-------|--------|
| REV.                                                           | DATE | REVIEWED BY | CHANGES MADE | THE INFORMATION CONTAINED IN THIS DRAWING IS THE SOLE PROPERTY OF UNI-GRIP.INC. ANY | DIMENSIONS ARE IN INCHES<br>TOLERANCES PER ARPM CLASS 3 |     |          | SD-1290 PF |                                       |       |        |
| Α                                                              |      |             |              | REPRODUCTION IN PART OR AS A                                                        | 0.130 LB/FT                                             |     |          |            |                                       |       |        |
| В                                                              |      |             |              | WHOLE WITHOUT THE WRITTEN PERMISSION OF UNI-GRIP.INC. IS                            |                                                         |     |          |            |                                       |       |        |
| С                                                              |      |             |              | PROHIBITED.                                                                         | ASTM D1056                                              | N/A | SIZE     | DWG. 1     | G. NO. RE                             |       |        |
| D                                                              |      |             |              | DOCUMENT CONTROL NUMBER                                                             | ASTM D2000                                              | •   | Δ        |            | UG-1-ET-1170-FS-057                   | 7     | Δ      |
| E                                                              |      |             |              | UG-1-EN-001-FR-(103018)                                                             |                                                         | N/A |          |            |                                       | , , , |        |
| P:\Engineering\Prints\Edge Trim\SD-1290 PF UG-1-ET-1170-FS-057 |      |             |              |                                                                                     |                                                         | 1:1 | DR. BY C | . VENT     | DATE 1/17/2020                        | SHEET | 1 OF 1 |
|                                                                |      |             | Δ            |                                                                                     |                                                         |     |          |            | · · · · · · · · · · · · · · · · · · · |       |        |