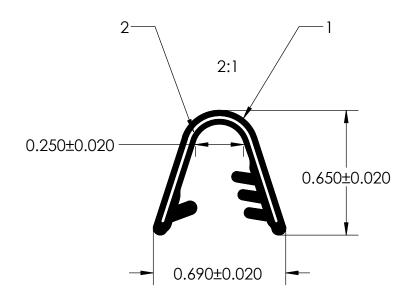

## NOTES:

- 1) 63 DUROMETER BLACK PVC (1.370 G/CM<sup>3</sup>)
- 2) 1.170" STAMPED STEEL CARRIER (0.054 LB/FT)

## UNI-GRIP, INC.

9823 STATE ROUTE 53 N UPPER SANDUSKY, OHIO 43351

| revision block                                                 |      |             |              | PROPRIETARY AND CONFIDENTIAL:                                                       | UNLESS OTHERWISE SPECIFIED:                             |     | TITLE:   |            |                                       |       |        |
|----------------------------------------------------------------|------|-------------|--------------|-------------------------------------------------------------------------------------|---------------------------------------------------------|-----|----------|------------|---------------------------------------|-------|--------|
| REV.                                                           | DATE | REVIEWED BY | CHANGES MADE | THE INFORMATION CONTAINED IN THIS DRAWING IS THE SOLE PROPERTY OF UNI-GRIP.INC. ANY | DIMENSIONS ARE IN INCHES<br>TOLERANCES PER ARPM CLASS 3 |     |          | SD-1290 PF |                                       |       |        |
| Α                                                              |      |             |              | REPRODUCTION IN PART OR AS A                                                        | 0.130 LB/FT                                             |     |          |            |                                       |       |        |
| В                                                              |      |             |              | WHOLE WITHOUT THE WRITTEN PERMISSION OF UNI-GRIP.INC. IS                            |                                                         |     |          |            |                                       |       |        |
| С                                                              |      |             |              | PROHIBITED.                                                                         | ASTM D1056                                              | N/A | SIZE     | DWG. 1     | G. NO. RE                             |       |        |
| D                                                              |      |             |              | DOCUMENT CONTROL NUMBER                                                             | ASTM D2000                                              | •   | Δ        |            | UG-1-ET-1170-FS-057                   | 7     | Δ      |
| E                                                              |      |             |              | UG-1-EN-001-FR-(103018)                                                             |                                                         | N/A |          |            |                                       | , , , |        |
| P:\Engineering\Prints\Edge Trim\SD-1290 PF UG-1-ET-1170-FS-057 |      |             |              |                                                                                     |                                                         | 1:1 | DR. BY C | . VENT     | DATE 1/17/2020                        | SHEET | 1 OF 1 |
|                                                                |      |             | Δ            |                                                                                     |                                                         |     |          |            | · · · · · · · · · · · · · · · · · · · |       |        |