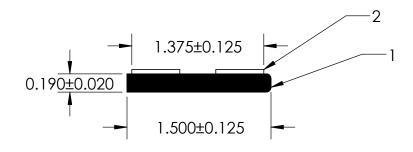

## NOTES:

- 1) CLOSED CELL EPDM SPONGE RUBBER (0.300 G/CM<sup>3</sup>)
- 2) 1/2" 3M ST-1200 HEAT ACTIVATED TAPE (0.010 LB/FT)

|                                                                | PROPRIETARY AND CONFIDENTIAL:  THE INFORMATION CONTAINED IN THIS DRAWING IS THE SOLE PROPERTY OF UNI-GRIP.INC. ANY REPRODUCTION IN PART OR AS A WHOLE WITHOUT THE WRITTEN PERMISSION OF UNI-GRIP,INC. IS PROHIBITED. | UNLESS OTHERWISE SPECIFIED:  DIMENSIONS ARE IN INCHES TOLERANCES PER ARPM CLASS 3 | TITLE:    | TITLE: SD-1500-DT |                    |            |     |
|----------------------------------------------------------------|----------------------------------------------------------------------------------------------------------------------------------------------------------------------------------------------------------------------|-----------------------------------------------------------------------------------|-----------|-------------------|--------------------|------------|-----|
|                                                                |                                                                                                                                                                                                                      | 0.037 LB/FT ASTM D1056 2A2                                                        | SIZE      | IZE DWG. NO.      |                    | REV        | REV |
|                                                                | DOCUMENT CONTROL NUMBER UG-1-EN-001-FR-(111416)                                                                                                                                                                      | ASTM D2000 N/A                                                                    | A         | UG-               | UG-1-TS-500-TP-039 | A          |     |
| P:\Engineering\Prints\Tape Seals\SD-1500-DT UG-1-TS-500-TP-039 |                                                                                                                                                                                                                      | SCALE: 1:1                                                                        | DR. BY L. | CLARK             | DATE 8/22/2017     | SHEET 1 OF | 1   |