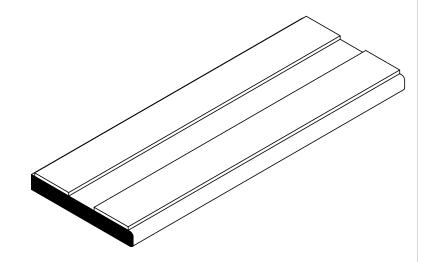

## NOTES:

- 1) CLOSED CELL EPDM SPONGE RUBBER (0.300 G/CM<sup>3</sup>)
- 2) 1/2" 3M ST-1200 HEAT ACTIVATED TAPE (0.010 LB/FT)

|                                                                | PROPRIETARY AND CONFIDENTIAL:  THE INFORMATION CONTAINED IN THIS DRAWING IS THE SOLE PROPERTY OF UNI-GRIP.INC. ANY REPRODUCTION IN PART OR AS A WHOLE WITHOUT THE WRITTEN PERMISSION OF UNI-GRIP,INC. IS PROHIBITED. | UNLESS OTHERWISE SPECIFIED:  DIMENSIONS ARE IN INCHES TOLERANCES PER ARPM CLASS 3 | TITLE:    | TITLE: SD-1500-DT |                    |            |     |
|----------------------------------------------------------------|----------------------------------------------------------------------------------------------------------------------------------------------------------------------------------------------------------------------|-----------------------------------------------------------------------------------|-----------|-------------------|--------------------|------------|-----|
|                                                                |                                                                                                                                                                                                                      | 0.037 LB/FT ASTM D1056 2A2                                                        | SIZE      | IZE DWG. NO.      |                    | REV        | REV |
|                                                                | DOCUMENT CONTROL NUMBER UG-1-EN-001-FR-(111416)                                                                                                                                                                      | ASTM D2000 N/A                                                                    | A         | UG-               | UG-1-TS-500-TP-039 | A          |     |
| P:\Engineering\Prints\Tape Seals\SD-1500-DT UG-1-TS-500-TP-039 |                                                                                                                                                                                                                      | SCALE: 1:1                                                                        | DR. BY L. | CLARK             | DATE 8/22/2017     | SHEET 1 OF | 1   |